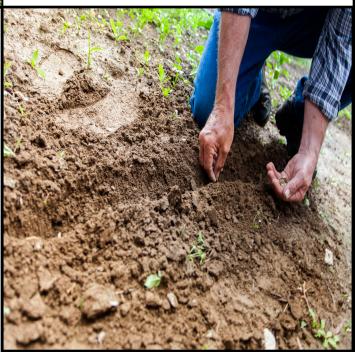

#### **COMMUNITY GARDEN**

An opportunity for every resident to garden! We again offer 25' x 25' plots at the Memorial Sports Complex for you to plant your own garden. You can grow herbs, flowers, fruits and vegetables to produce ingredients for healthy and delicious meals. Each plot will be tilled and water is available on site. Join fast as plots go very quickly.

#### **COMMUNITY GARDEN**

BEHIND THE BLUE BARN AT THE MEMORIAL SPORTS COMPLEX