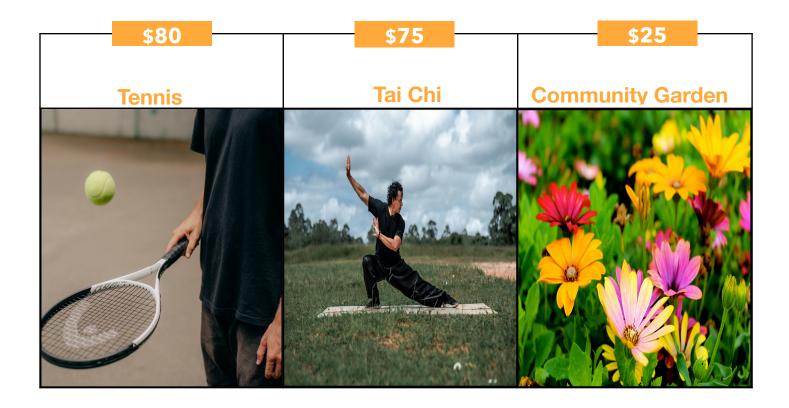

#### **TENNIS**

Ages: 5-10: The USTA Tennis program is an exciting new play format for learning children's tennis. Participants will utilize specialized equipment, shorter court dimensions, modified scoring, all tailored to age size.

Ages: 11-17: Tennis program designed for beginners and intermediates. Beginners will focus on forehand, backhand and serve. Intermediates will learn how to improve their game by skill building and learning techniques.

#### **TENNIS**

6 Weeks

Wednesday's

April 17th- May 22nd

**Memorial Tennis Courts** 

**Instructor: BCTA Staff** 

Ages: 5-10 yrs: 6 p.m. - 7 p.m.

Ages: 11-17 yrs: 7 p.m. - 8 p.m.

Ages: 18 & up: 8 p.m. - 9 p.m.

#### TAI CHI

This class is designed to improve flexibility, mobility, balance and blood flow as well as forming a mind to body connection through breathing techniques. Tai Chi is an ancient fighting form but in this class we will focus on the health and healing benefits of Tai Chi. Please wear loose or workout clothing, bring a water bottle, a smile and sign up with a friend

#### TAI CHI

10 WEEKS

THURSDAY'S 8:00-9:00 AM

MARCH 14- MAY 16TH

**GIBSON HOUSE, MAIN HALL** 

**INSTRUCTOR: SIFU LOU DILORETTO** 

#### **COMMUNITY GARDEN**

An opportunity for every resident to garden! We again offer 25' x 25' plots at the Memorial Sports Complex for you to plant your own garden. You can grow herbs, flowers, fruits and vegetables to produce ingredients for healthy and delicious meals. Each plot will be tilled and water is available on site. Join fast as plots go very quickly.

#### **COMMUNITY GARDEN**

BEHIND THE BLUE BARN AT THE MEMORIAL SPORTS COMPLEX