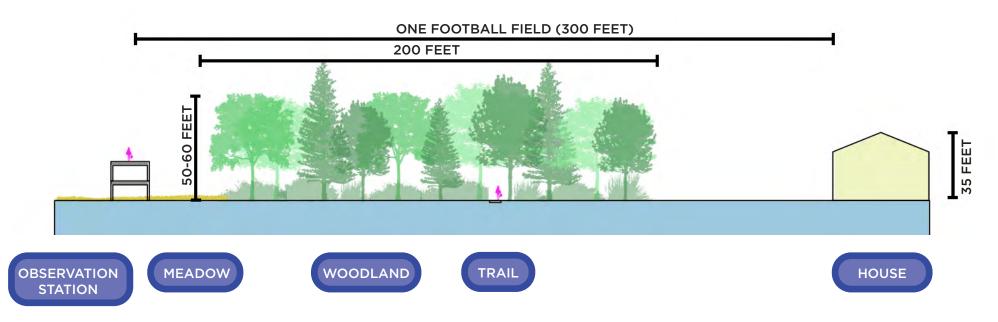

EADOW



# **CONCEPTUAL DESIGN - FOREST PLAY**







# **CONCEPTUAL DESIGN - FITNESS**









FEEDBACK INCORPORATED:

1. FITNESS LOOP

2. TRAIL LENGTHS SHOWN



# CONCEPTUAL DESIGN - WOODLAND TRAILS











# **CONCEPTUAL DESIGN - STEWARDSHIP**













## **STORMWATER MANAGEMENT**



# **ADDRESSING CONCERNS: MAINTAINING ECOSYSTEMS**







# ADDRESSING CONCERNS: PARK SCALE



# ADDRESSING CONCERNS: MAINTENANCE









## **ADDRESSING CONCERNS: SECURITY**













# **ADDRESSING CONCERNS: TRAFFIC**











### **ADDRESSING CONCERNS: NEIGHBORHOOD ACCESS & BUFFERS**



## **ADDRESSING CONCERNS: TUXEDO COURT BUFFER**





# **ADDRESSING CONCERNS: COUNTRY FARMS BUFFER**





## **ADDRESSING CONCERNS: COUNTRY FARMS BUFFER**





## **ADDRESSING CONCERNS: WOODLANDS BUFFER**





#### CONCEPTUAL DESIGN FOR NEW PASSIVE PARK AT 477 N ELMWOOD RD





# **EXISTING CONDITIONS**



# **EXISTING CONDITIONS**



# **EXISTING CONDITIONS**



# CONCEPTUAL DESIGN FOR NEW PASSIVE PARK AT 477 N ELMWOOD RD



#### CONCEPTUAL DESIGN FOR NEW PASSIVE PARK AT 477 N ELMWOOD RD