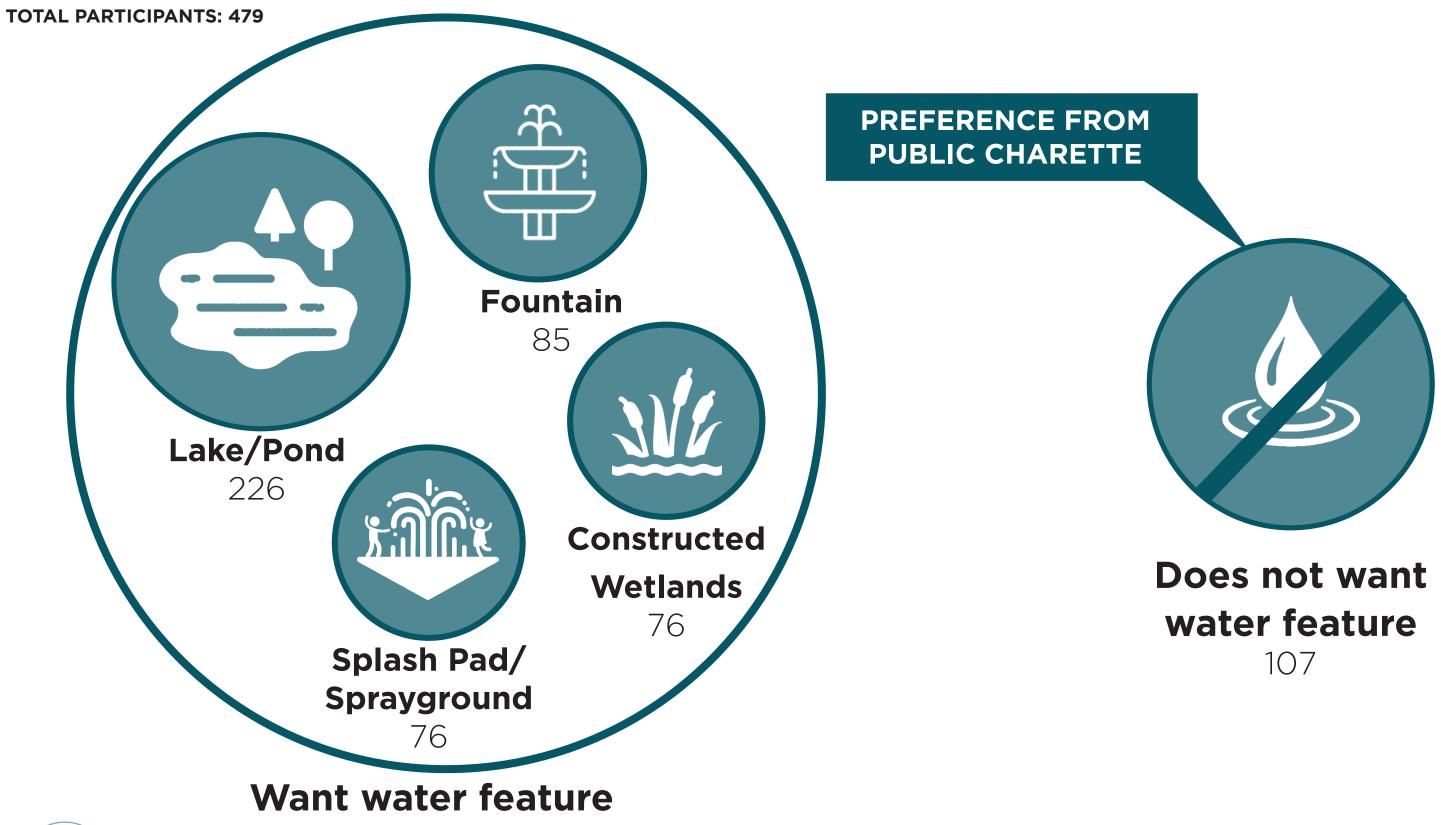

ITIZEN EXPO - 10/23/21





#### **Charrette & Senior Citizen Expo Likes**





17



**Emphasis** 

17



16

















**Preserve Wetlands** 



**Seating/benches** 

**ADA Accessibility** 



**Boardwalks** 

**E&LP** 













**Dispersed Parking** 

5

Community Garden

**Mowed paths** 

Green Infrastructure

**Education** 

**Amphitheater** 

## **Charrette & Senior Citizen Expo Dislikes**





## **Charrette & Senior Citizen Expo Concerns**





#### **PUBLIC SURVEY #2 RESULTS**

10/27/2021 through 11/30/2021

# QUESTION 1: WHAT FEATURE AMENITIES DO YOU WANT TO SEE IN THE PARK?



## **QUESTION 2: IN WHAT TYPE OF LANDSCAPE WOULD YOU** LIKE TO SEE AN ART SCULPTURE WALK?



Want sculpture walk

315



# QUESTION 3: WHAT TYPE OF WATER FEATURE DO YOU WANT TO SEE IN THE PARK?





372

# QUESTION 4: WHAT TYPE OF PLAY ENVIRONMENT DO YOU WANT TO SEE IN THE PARK?





# QUESTION 5: WHAT TYPE OF PROGRAMMING DO YOU WANT TO SEE IN THE PARK?



E&LP 110

# QUESTION 6: WHAT SIZE EVENTS DO YOU WANT THE PARK TO ACCOMODATE?

**TOTAL PARTICIPANTS: 479** 

THE PARK SHOULD PROVIDE SPACE FOR THIS SIZE GATHERING

**0-50 People**74

50-100 People 100-250 People

More than 250 People 77



# QUESTION 7: WHAT DO YOU LIKE MOST ABOUT THE GRID DESIGN ALTERNATIVE?





# QUESTION 8: WHAT DO YOU LIKE MOST ABOUT THE RIBBONS DESIGN ALTERNATIVE?





# QUESTION 9: IS THERE ANYTHING YOU DON'T LIKE ABOUT THE GRIDS ALTERNATIVE? TOP 5 RESPONSES.





# QUESTION 10: IS THERE ANYTHING YOU DON'T LIKE ABOUT THE RIBBONS ALTERNATIVE? TOP 5 RESPONSES





# QUESTION 11: WHICH DESIGN ALTERNATIVE DO Y