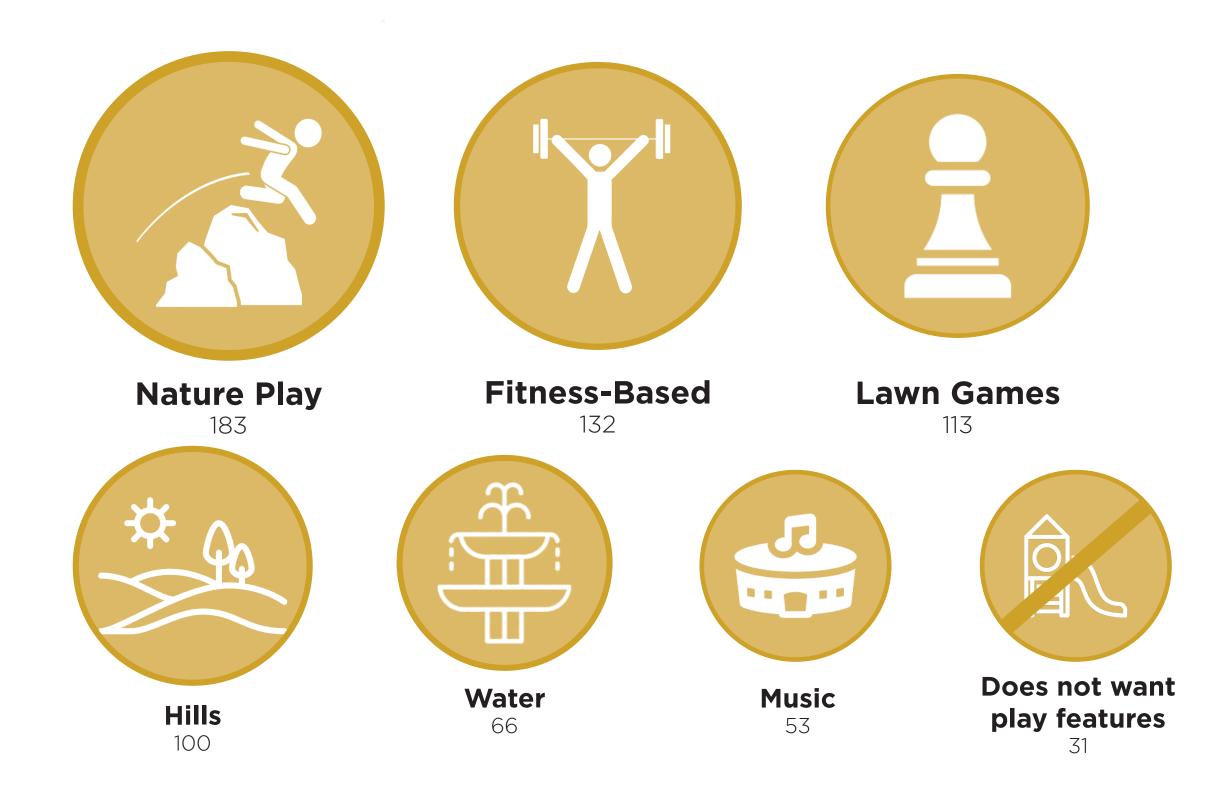

**Emphasis** 

17



16

















**Preserve Wetlands** 



**Seating/benches** 

**ADA Accessibility** 



**Boardwalks** 

**E&LP** 













**Dispersed Parking** 

5

Community Garden

**Mowed paths** 

Green Infrastructure

**Education** 

**Amphitheater** 

## **Charrette & Senior Citizen Expo Dislikes**





## **Charrette & Senior Citizen Expo Concerns**





#### **PUBLIC SURVEY #2 RESULTS**

10/27/2021 through 11/30/2021

# QUESTION 1: WHAT FEATURE AMENITIES DO YOU WANT TO SEE IN THE PARK?



## **QUESTION 2: IN WHAT TYPE OF LANDSCAPE WOULD YOU** LIKE TO SEE AN ART SCULPTURE WALK?



Want sculpture walk

315



# QUESTION 3: WHAT TYPE OF WATER FEATURE DO YOU WANT TO SEE IN THE PARK?





372

# QUESTION 4: WHAT TYPE OF PLAY ENVIRONMENT DO YOU WANT TO SEE IN THE PARK?





# QUESTION 5: WHAT TYPE OF PROGRAMMING DO YOU WANT TO SEE IN THE PARK?



E&LP 110

# QUESTION 6: WHAT SIZE EVENTS DO YOU WANT THE PARK TO ACCOMODATE?

**TOTAL PARTICIPANTS: 479** 

THE PARK SHOULD PROVIDE SPACE FOR THIS SIZE GATHERING

**0-50 People**74

50-100 People 100-250 People

More than 250 People 77



# QUESTION 7: WHAT DO YOU LIKE MOST ABOUT THE GRID DESIGN ALTERNATIVE?





# QUESTION 8: WHAT DO YOU LIKE MOST ABOUT THE RIBBONS DESIGN ALTERNATIVE?





# QUESTION 9: IS THERE ANYTHING YOU DON'T LIKE ABOUT THE GRIDS ALTERNATIVE? TOP 5 RESPONSES.





# QUESTION 10: IS THERE ANYTHING YOU DON'T LIKE ABOUT THE RIBBONS ALTERNATIVE? TOP 5 RESPONSES





# QUESTION 11: WHICH DESIGN ALTERNATIVE DO YOU PREFER?





#### **QUESTION 12: WHERE DO YOU LIVE?**

**TOTAL PARTICIPANTS: 479**