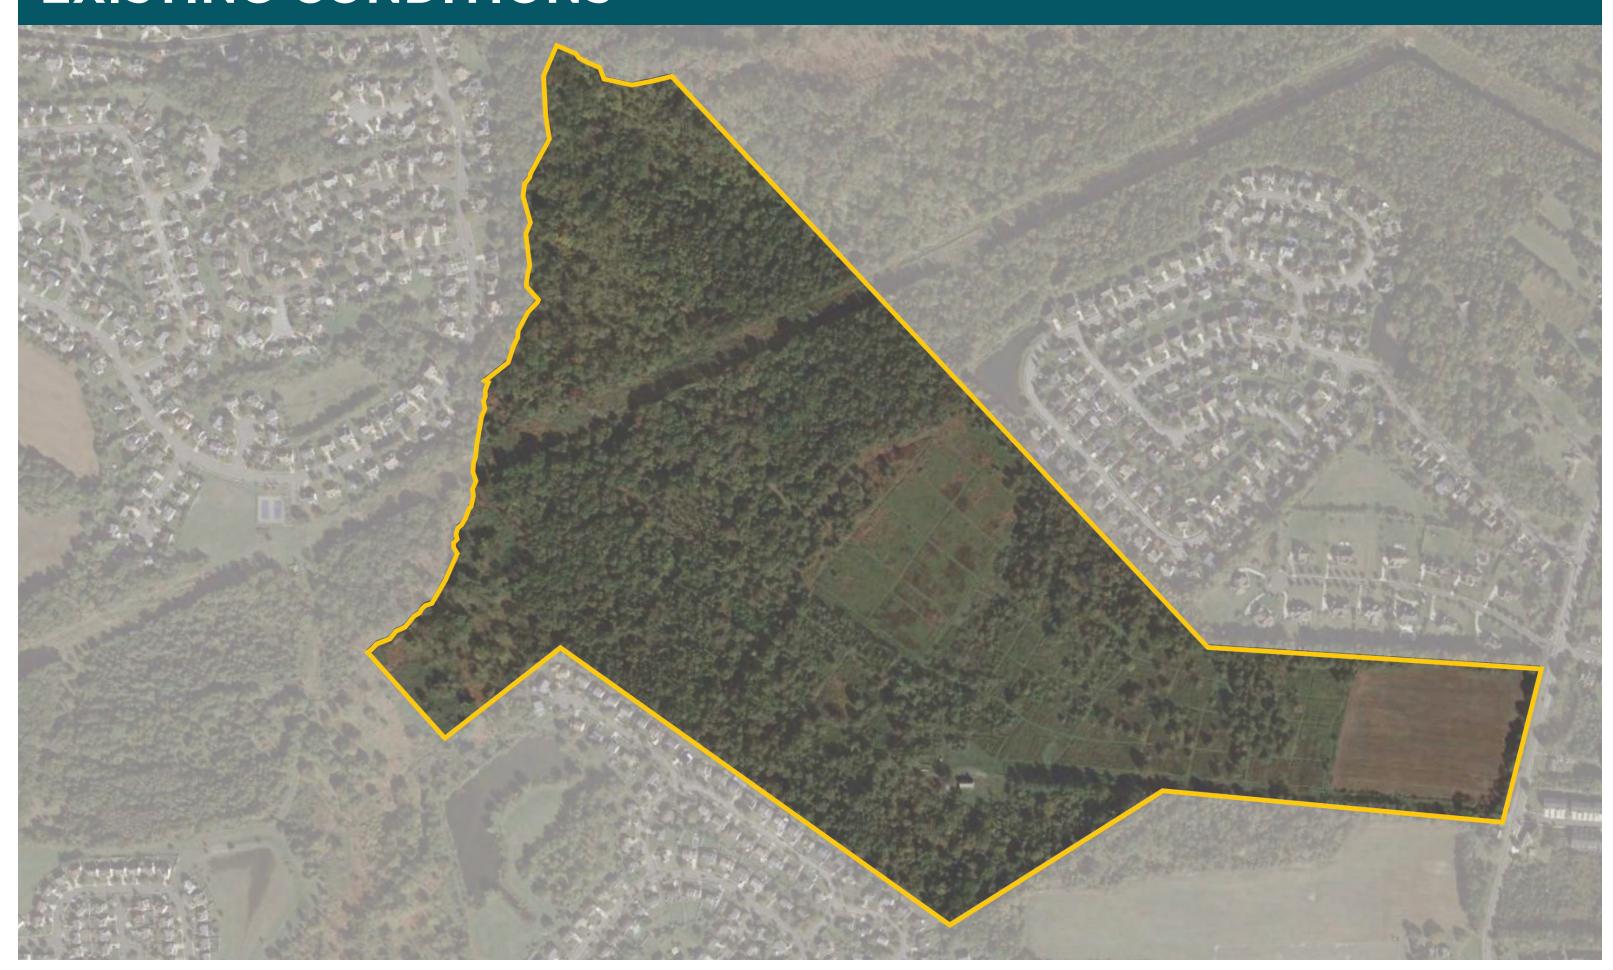

EEDBACK INCORPORATED:

1. FITNESS LOOP

2. TRAIL LENGTHS SHOWN



# CONCEPTUAL DESIGN - WOODLAND TRAILS











# **CONCEPTUAL DESIGN - STEWARDSHIP**













## **STORMWATER MANAGEMENT**



# **ADDRESSING CONCERNS: MAINTAINING ECOSYSTEMS**







# ADDRESSING CONCERNS: PARK SCALE



# ADDRESSING CONCERNS: MAINTENANCE









## **ADDRESSING CONCERNS: SECURITY**













# **ADDRESSING CONCERNS: TRAFFIC**











### **ADDRESSING CONCERNS: NEIGHBORHOOD ACCESS & BUFFERS**



## **ADDRESSING CONCERNS: TUXEDO COURT BUFFER**





# **ADDRESSING CONCERNS: COUNTRY FARMS BUFFER**





## **ADDRESSING CONCERNS: COUNTRY FARMS BUFFER**





## **ADDRESSING CONCERNS: WOODLANDS BUFFER**





#### CONCEPTUAL DESIGN FOR NEW PASSIVE PARK AT 477 N ELMWOOD RD





# **EXISTING CONDITIONS**



# **EXISTING CONDITIONS**



# **EXISTING CONDITIONS**



# CONCEPTUAL DESIGN FOR NEW PASSIVE PARK AT 477 N ELMWOOD RD



#### CONCEPTUAL DESIGN FOR NEW PASSIVE PARK AT 477 N ELMWOOD RD