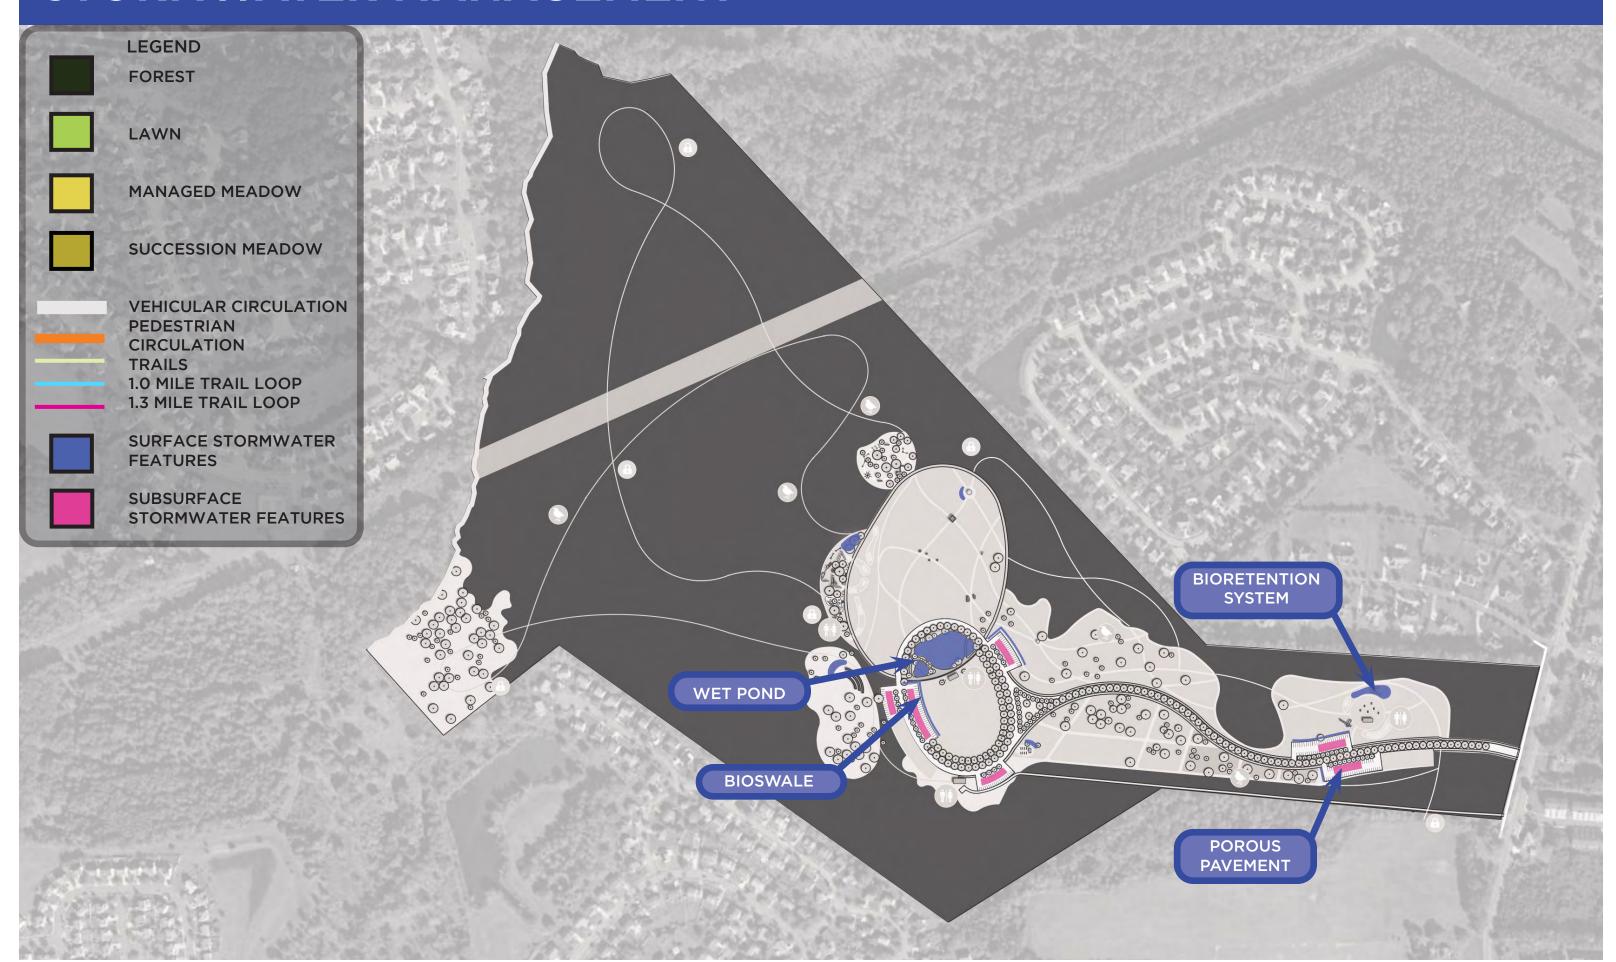

| ++    |





### **PARK GOALS**











# **DESIGN ALTERNATIVES**





#### CONCEPTUAL DESIGN FOR NEW PASSIVE PARK AT 477 N ELMWOOD RD



# **CONCEPTUAL DESIGN - ENTRANCE MEADOW**













# **CONCEPTUAL DESIGN - HISTORY AND EDUCATION**













# **CONCEPTUAL DESIGN - CENTRAL LAWN**











LAKE REPLACED BY SMALLER WATER FEATURE
 LAWN CONDENSED TO ONE CENTRAL AREA





# **CONCEPTUAL DESIGN - MEADOW SCULPTURE WALK**









FEEDBACK INCORPORATED:

1. SCULPTURE WALK IN MEADOW



# **CONCEPTUAL DESIGN - FOREST PLAY**







# **CONCEPTUAL DESIGN - FITNESS**









FEEDBACK INCORPORATED:

1. FITNESS LOOP

2. TRAIL LENGTHS SHOWN



# CONCEPTUAL DESIGN - WOODLAND TRAILS











# **CONCEPTUAL DESIGN - STEWARDSHIP**













## **STORMWATER MANAGEMENT**



# **ADDRESSING CONCERNS: MAINTAINING ECOSYSTEMS**







# ADDRESSING CONCERNS: PARK SCALE



# ADDRESSING CONCERNS: MAINTENANCE









## **ADDRESSING CONCERNS: SECURITY**













# **ADDRESSING CONCERNS: TRAFFIC**











### **ADDRESSING CONCERNS: NEIGHBORHOOD ACCESS & BUFFERS**



## **ADDRESSING CONCERNS: TUXEDO COURT BUFFER**





# **ADDRESSING CONCERNS: COUNTRY FARMS BUFFER**





## **ADDRESSING CONCERNS: COUNTRY FARMS BUFFER**





## **ADDRESSING CONCERNS: WOODLANDS BUFFER**





#### CONCEPTUAL DESIGN FOR NEW PASSIVE PARK AT 477 N ELMWOOD RD





# **EXISTING CONDITIONS**



# **EXISTING CONDITIONS**



# **EXISTING CONDITIONS**



# CONCEPTUAL DESIGN FOR NEW PASSIVE PARK AT 477 N ELMWOOD RD



#### CONCEPTUAL DESIGN FOR NEW PASSIVE PARK AT 477 N ELMWOOD RD