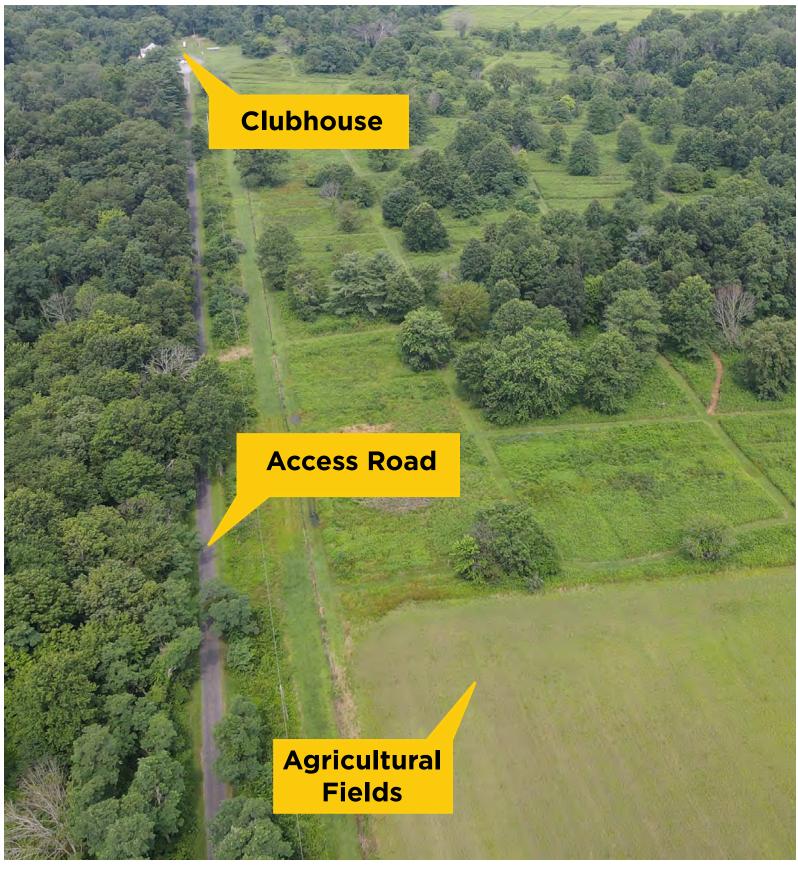

#### **Project Timeline**







# **EXISTING CONDITIONS**





## **EXISTING CONDITIONS - LOCATION MAP**





## **EXISTING CONDITIONS - TRANSPORTATION**













Managed Meadow

**Mow Path** 















































# SCALE COMPARISONS

#### **SCALE COMPARISONS**



4 AC.



BEAGLE CLUB EVESHAM, NJ

CAMBRIDGE PARK EVESHAM, NJ

LAUREL ACRES PARK MOUNT LAUREL, NJ







EVESBORO DOWN SPORTS COMPLEX EVESHAM MUNICIPAL COMPLEX EVESHAM, NJ

EVESHAM, NJ

SAVICH FIELD EVESHAM, NJ







# **DESIGN ALTERNATIVES**





# **COMMUNITY CHARETTE - 10/13/21**

**TOTAL ATTENDEES: 58** 













# SENIOR CITIZEN EXPO - 10/23/21





#### **Charrette & Senior Citizen Expo Likes**





17



**Emphasis** 

17



16

















**Preserve Wetlands** 



**Seating/benches** 

**ADA Accessibility** 



**Boardwalks** 

**E&LP** 













**Dispersed Parking** 

5

Community Garden

**Mowed paths** 

Green Infrastructure

**Educa