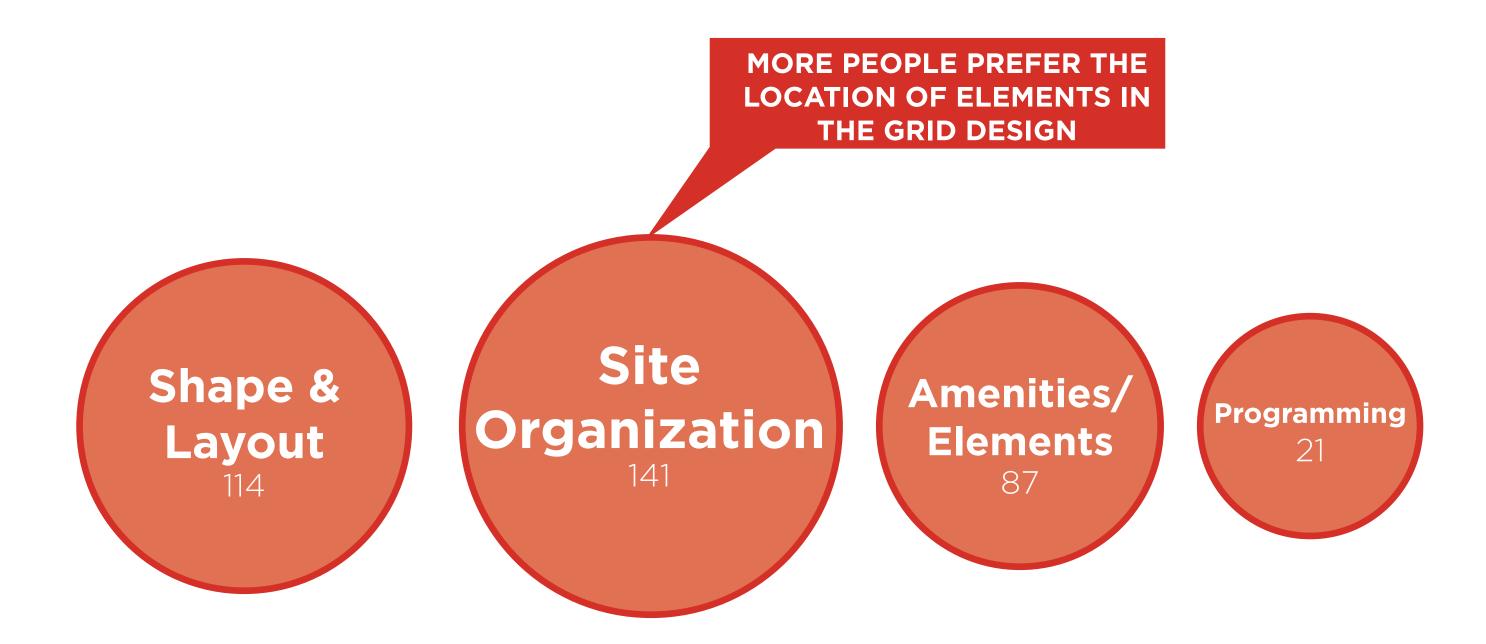

UBLIC SURVEY #2 RESULTS**

10/27/2021 through 11/30/2021

# QUESTION 1: WHAT FEATURE AMENITIES DO YOU WANT TO SEE IN THE PARK?



## **QUESTION 2: IN WHAT TYPE OF LANDSCAPE WOULD YOU** LIKE TO SEE AN ART SCULPTURE WALK?



Want sculpture walk

315



# QUESTION 3: WHAT TYPE OF WATER FEATURE DO YOU WANT TO SEE IN THE PARK?





372

# QUESTION 4: WHAT TYPE OF PLAY ENVIRONMENT DO YOU WANT TO SEE IN THE PARK?





# QUESTION 5: WHAT TYPE OF PROGRAMMING DO YOU WANT TO SEE IN THE PARK?



E&LP 110

# QUESTION 6: WHAT SIZE EVENTS DO YOU WANT THE PARK TO ACCOMODATE?

**TOTAL PARTICIPANTS: 479** 

THE PARK SHOULD PROVIDE SPACE FOR THIS SIZE GATHERING

**0-50 People**74

50-100 People 100-250 People

More than 250 People 77



# QUESTION 7: WHAT DO YOU LIKE MOST ABOUT THE GRID DESIGN ALTERNATIVE?





# QUESTION 8: WHAT DO YOU LIKE MOST ABOUT THE RIBBONS DESIGN ALTERNATIVE?





# QUESTION 9: IS THERE ANYTHING YOU DON'T LIKE ABOUT THE GRIDS ALTERNATIVE? TOP 5 RESPONSES.





# QUESTION 10: IS THERE ANYTHING YOU DON'T LIKE ABOUT THE RIBBONS ALTERNATIVE? TOP 5 RESPONSES





# QUESTION 11: WHICH DESIGN ALTERNATIVE DO YOU PREFER?





#### **QUESTION 12: WHERE DO YOU LIVE?**

**TOTAL PARTICIPANTS: 479** 10% OF SURVEY PARTICIPANTS **ARE DIRECTLY NEXT TO THE PARK Evesham Adjacent** Adjacent township / Township neighbor to **County Resident** park Resident 138 47 270



### **QUESTION 13: HOW OLD ARE YOU?**

**TOTAL PARTICIPANTS: 479** 







# VILLAGE GREEN FOCUS GROUP - 12/15/21

#### **LOCATION MAP**





#### **PROGRAMMING PREFERENCES:**







HOW WILL TRAIL SYSTEMS BE MONITORED?

#