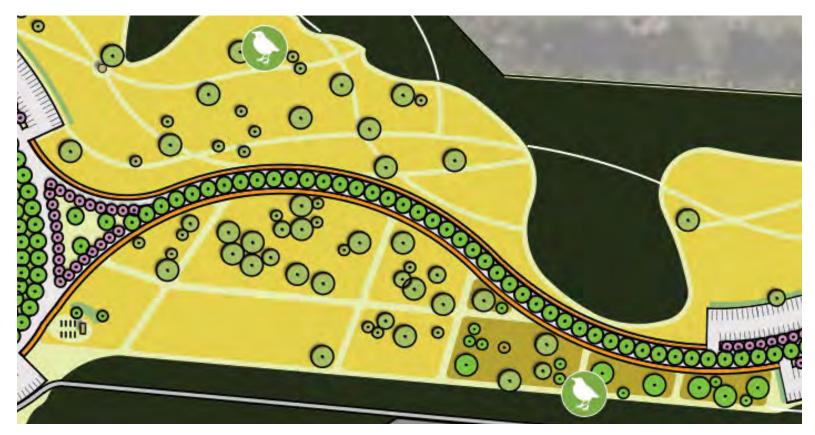

# **CONCEPTUAL DESIGN - ENTRANCE MEADOW**

# **CONCEPTUAL DESIGN - HISTORY AND EDUCATION**

# **CONCEPTUAL DESIGN - CENTRAL LAWN**

LAKE REPLACED BY SMALLER WATER FEATURE
 LAWN CONDENSED TO ONE CENTRAL AREA

# **CONCEPTUAL DESIGN - MEADOW SCULPTURE WALK**

FEEDBACK INCORPORATED:

1. SCULPTURE WALK IN MEADOW