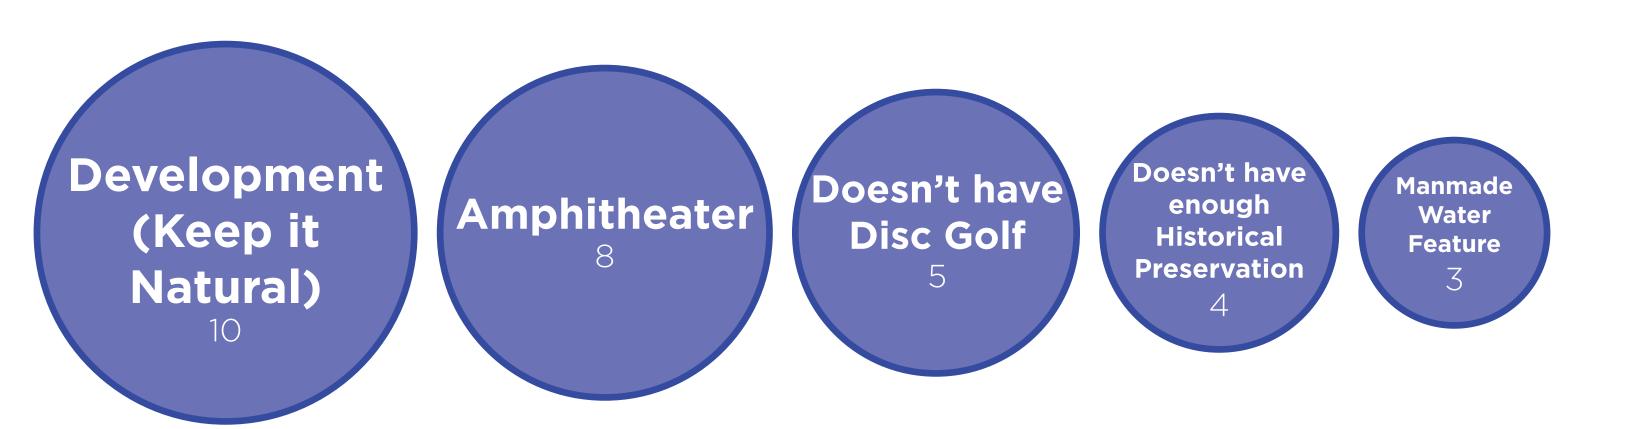

# QUESTION 10: IS THERE ANYTHING YOU DON'T LIKE ABOUT THE RIBBONS ALTERNATIVE? TOP 5 RESPONSES