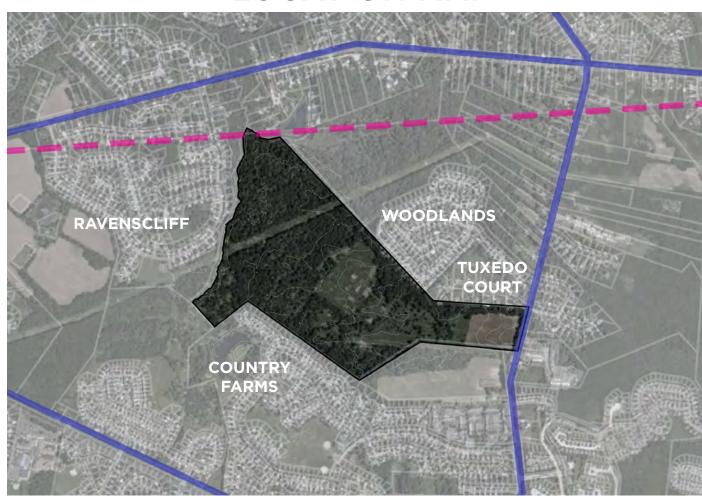

#### **LOCATION MAP**

#### **FOCUS GROUPS:**

10AM: WOODLANDS AND TUXEDO COURT (16 ATTENDEES)

12PM: RAVENSCLIFF (13 ATTENDEES)
2PM: COUNTRY FARMS (20 ATTENDEES)

#### **NEIGHBORHOOD CONNECTION FEEDBACK:**