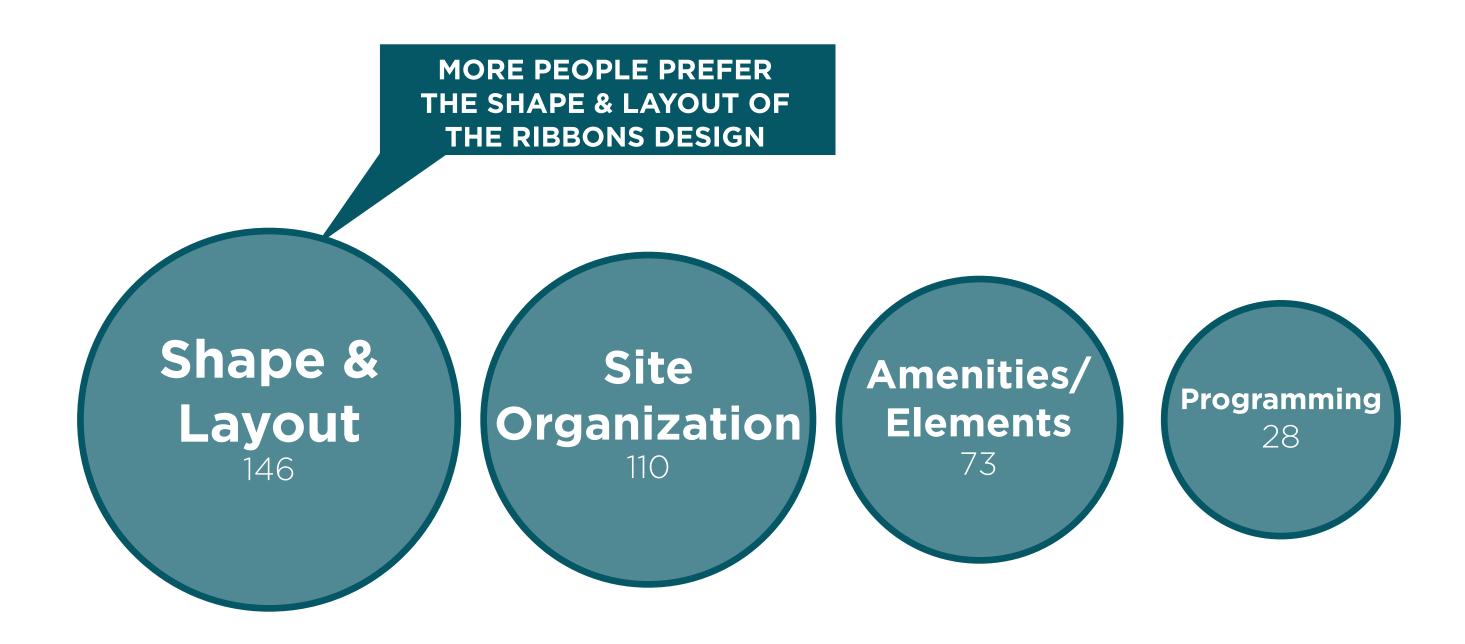

ATURE AMENITIES DO YOU WANT TO SEE IN THE PARK?



## **QUESTION 2: IN WHAT TYPE OF LANDSCAPE WOULD YOU** LIKE TO SEE AN ART SCULPTURE WALK?



Want sculpture walk

315



# QUESTION 3: WHAT TYPE OF WATER FEATURE DO YOU WANT TO SEE IN THE PARK?





372

# QUESTION 4: WHAT TYPE OF PLAY ENVIRONMENT DO YOU WANT TO SEE IN THE PARK?





# QUESTION 5: WHAT TYPE OF PROGRAMMING DO YOU WANT TO SEE IN THE PARK?



E&LP 110

# QUESTION 6: WHAT SIZE EVENTS DO YOU WANT THE PARK TO ACCOMODATE?

**TOTAL PARTICIPANTS: 479** 

THE PARK SHOULD PROVIDE SPACE FOR THIS SIZE GATHERING

**0-50 People**74

50-100 People 100-250 People

More than 250 People 77



# QUESTION 7: WHAT DO YOU LIKE MOST ABOUT THE GRID DESIGN ALTERNATIVE?





# QUESTION 8: WHAT DO YOU LIKE MOST ABOUT THE RIBBONS DESIGN ALTERNATIVE?





# QUESTION 9: IS THERE ANYTHING YOU DON'T LIKE ABOUT THE GRIDS ALTERNATIVE? TOP 5 RESPONSES.





# QUESTION 10: IS THERE ANYTHING YOU DON'T LIKE ABOUT THE RIBBONS ALTERNATIVE? TOP 5 RESPONSES





# QUESTION 11: WHICH DESIGN ALTERNATIVE DO YOU PREFER?





#### **QUESTION 12: WHERE DO YOU LIVE?**

**TOTAL PARTICIPANTS: 479** 10% OF SURVEY PARTICIPANTS **ARE DIRECTLY NEXT TO THE PARK Evesham Adjacent** Adjacent township / Township neighbor to **County Resident** park Resident 138 47 270



### **QUESTION 13: HOW OLD ARE YOU?**

**TOTAL PARTICIPANTS: 479** 







# VILLAGE GREEN FOCUS GROUP - 12/15/21

#### **LOCATION MAP**





#### **PROGRAMMING PREFERENCES:**







HOW WILL TRAIL SYSTEMS BE MONITORED?

# VIRTUAL FOCUS GROUPS - 01/15/22

#### **LOCATION MAP**



#### **FOCUS GROUPS: