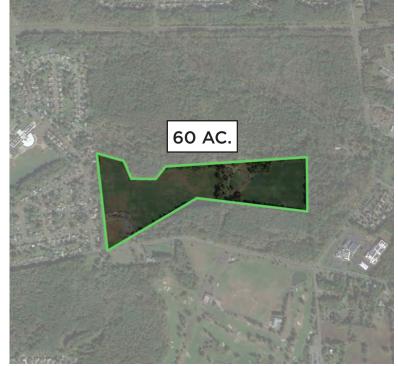

# SCALE COMPARISONS

#### **SCALE COMPARISONS**

4 AC.

BEAGLE CLUB EVESHAM, NJ

CAMBRIDGE PARK EVESHAM, NJ

LAUREL ACRES PARK MOUNT LAUREL, NJ

EVESBORO DOWN SPORTS COMPLEX EVESHAM MUNICIPAL COMPLEX EVESHAM, NJ

EVESHAM, NJ

SAVICH FIELD EVESHAM, NJ