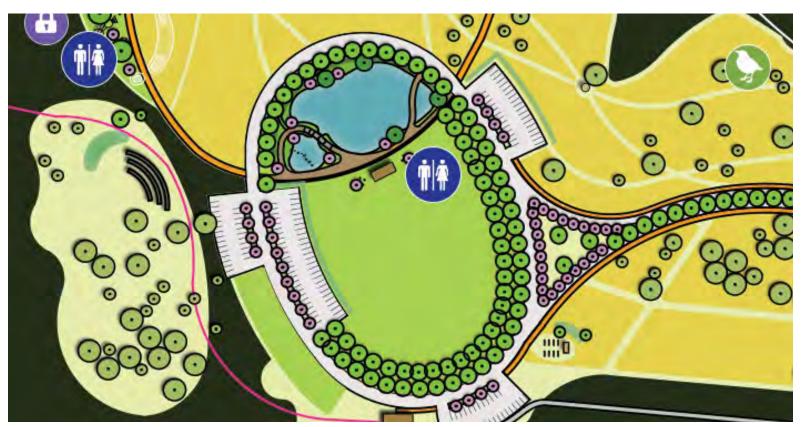

# **CONCEPTUAL DESIGN - CENTRAL LAWN**

LAKE REPLACED BY SMALLER WATER FEATURE
 LAWN CONDENSED TO ONE CENTRAL AREA

# **CONCEPTUAL DESIGN - MEADOW SCULPTURE WALK**

FEEDBACK INCORPORATED:

1. SCULPTURE WALK IN MEADOW