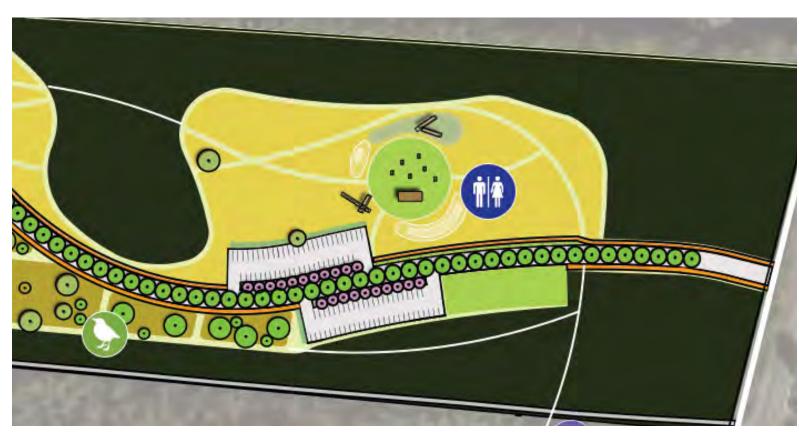

# **CONCEPTUAL DESIGN - CENTRAL LAWN**

LAKE REPLACED BY SMALLER WATER FEATURE
 LAWN CONDENSED TO ONE CENTRAL AREA