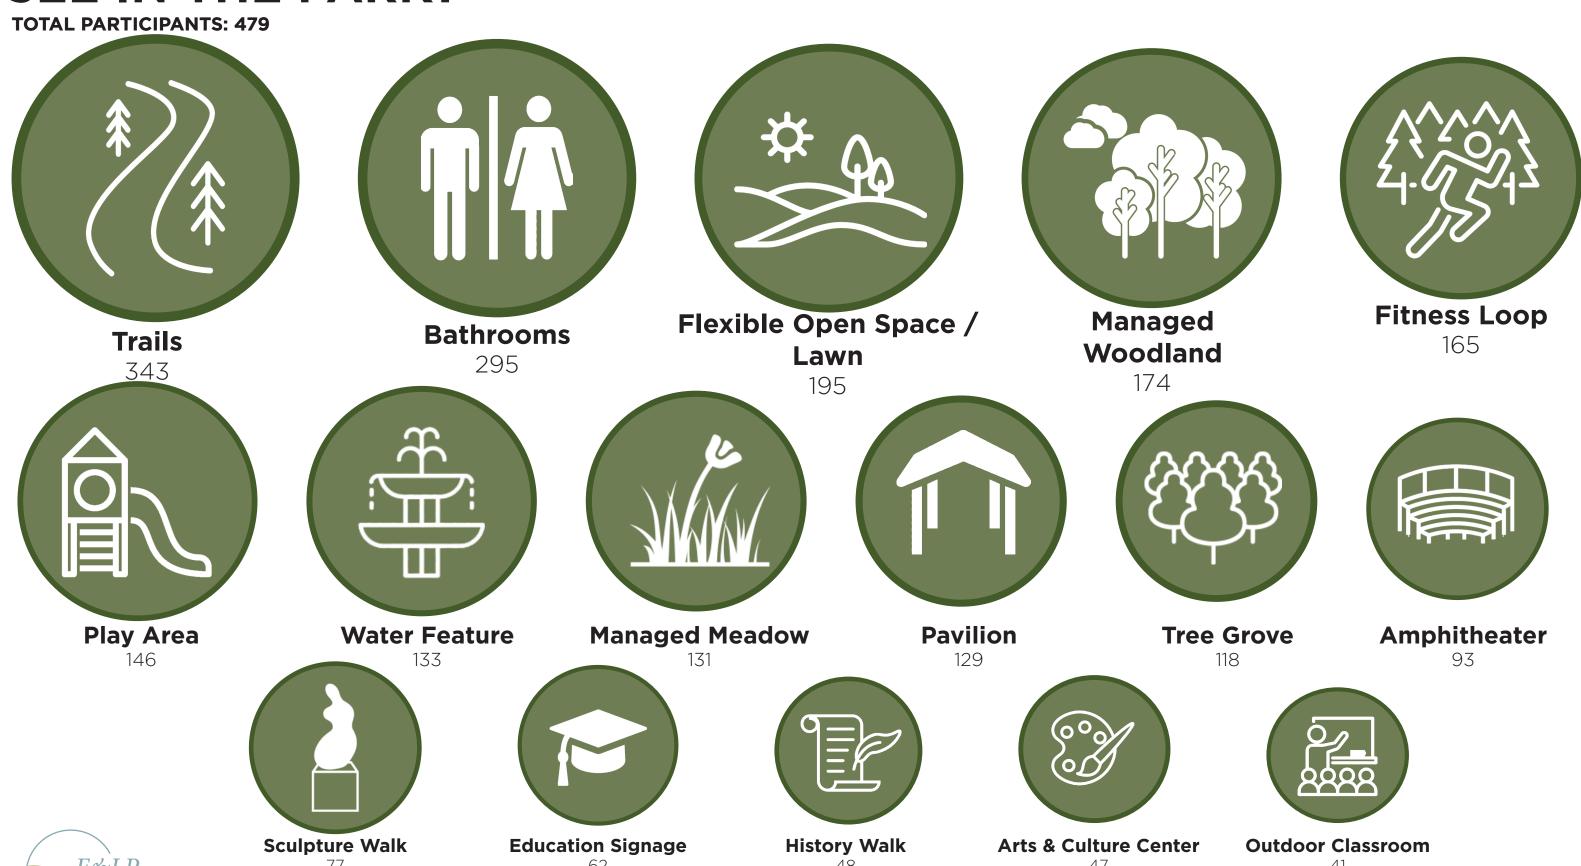

SHAM MUNICIPAL COMPLEX EVESHAM, NJ

EVESHAM, NJ

SAVICH FIELD EVESHAM, NJ







# **DESIGN ALTERNATIVES**





# **COMMUNITY CHARETTE - 10/13/21**

**TOTAL ATTENDEES: 58** 













# SENIOR CITIZEN EXPO - 10/23/21





#### **Charrette & Senior Citizen Expo Likes**





17



**Emphasis** 

17



16

















**Preserve Wetlands** 



**Seating/benches** 

**ADA Accessibility** 



**Boardwalks** 

**E&LP** 













**Dispersed Parking** 

5

Community Garden

**Mowed paths** 

Green Infrastructure

**Education** 

**Amphitheater** 

## **Charrette & Senior Citizen Expo Dislikes**





## **Charrette & Senior Citizen Expo Concerns**





#### **PUBLIC SURVEY #2 RESULTS**

10/27/2021 through 11/30/2021

# QUESTION 1: WHAT FEATURE AMENITIES DO YOU WANT TO SEE IN THE PARK?



## **QUESTION 2: IN WHAT TYPE OF LANDSCAPE WOULD YOU** LIKE TO SEE AN ART SCULPTURE WALK?



Want sculpture walk

315



# QUESTION 3: WHAT TYPE OF WATER FEATURE DO YOU WANT TO SEE IN THE PARK?





372

# QUESTION 4: WHAT TYPE OF PLAY ENVIRONMENT DO YOU WANT TO SEE IN THE PARK?





# QUESTION 5: WHAT TYPE OF PROGRAMMING DO YOU WANT TO SEE IN THE PARK?



E&LP 110

# QUESTION 6: WHAT SIZE EVENTS DO YOU WANT THE PARK TO ACCOMODATE?

**TOTAL PARTICIPANTS: 479** 

THE PARK SHOULD PROVIDE SPACE FOR THIS SIZE GATHERING

**0-50 People**74

50-100 People 100-250 People

More than 250 People 77



# QUESTION 7: WHAT DO YOU LIKE MOST ABOUT THE GRID DESIGN ALTERNATIVE?





# QUESTION 8: WHAT DO YOU LIKE MOST ABOUT THE RIBBONS DESIGN ALTERNATIVE?





# QUESTION 9: IS THERE ANYTHING YOU DON'T LIK