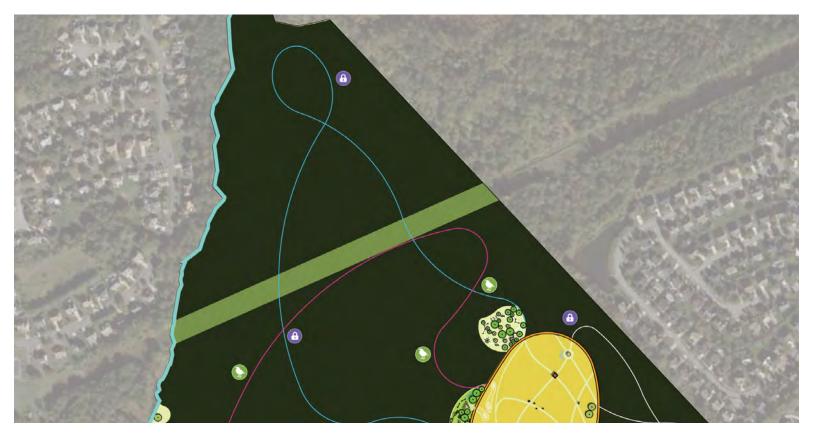

| +++   |
| Water Features (Lake)              | ++                                    | ++                              | ++                     | ++                     | +                    | +                  | ++    |





### **PARK GOALS**











# **DESIGN ALTERNATIVES**





#### CONCEPTUAL DESIGN FOR NEW PASSIVE PARK AT 477 N ELMWOOD RD



# **CONCEPTUAL DESIGN - ENTRANCE MEADOW**













# **CONCEPTUAL DESIGN - HISTORY AND EDUCATION**













# **CONCEPTUAL DESIGN - CENTRAL LAWN**











LAKE REPLACED BY SMALLER WATER FEATURE
 LAWN CONDENSED TO ONE CENTRAL AREA





# **CONCEPTUAL DESIGN - MEADOW SCULPTURE WALK**









FEEDBACK INCORPORATED:

1. SCULPTURE WALK IN MEADOW



# **CONCEPTUAL DESIGN - FOREST PLAY**







# **CONCEPTUAL DESIGN - FITNESS**









FEEDBACK INCORPORATED:

1. FITNESS LOOP

2. TRAIL LENGTHS SHOWN



# CONCEPTUAL DESIGN - WOODLAND TRAILS











# **CONCEPTUAL DESIGN - STEWARDSHIP**













## **STORMWATER MANAGEMENT**



# **ADDRESSING CONCERNS: MAINTAINING ECOSYSTEMS**







# ADDRESSING CONCERNS: PARK SCALE



# ADDRESSING CONCERNS: MAINTENANCE









## **ADDRESSING CONCERNS: SECURITY**













# **ADDRESSING CONCERNS: TRAFFIC**











### **ADDRESSING CONCERNS: NEIGHBORHOOD ACCESS & BUFFERS**



## **ADDRESSING CONCERNS: TUXEDO COURT BUFFER**





# **ADDRESSING CONCERNS: COUNTRY FARMS BUFFER**





## **ADDRESSING CONCERNS: COUNTRY FARMS BUFFER**





## **ADDRESSING CONCERNS: WOODLANDS BUFFER**





#### CONCEPTUAL DESIGN FOR NEW PASSIVE PARK AT 477 N ELMWOOD RD





# **EXISTING CONDI