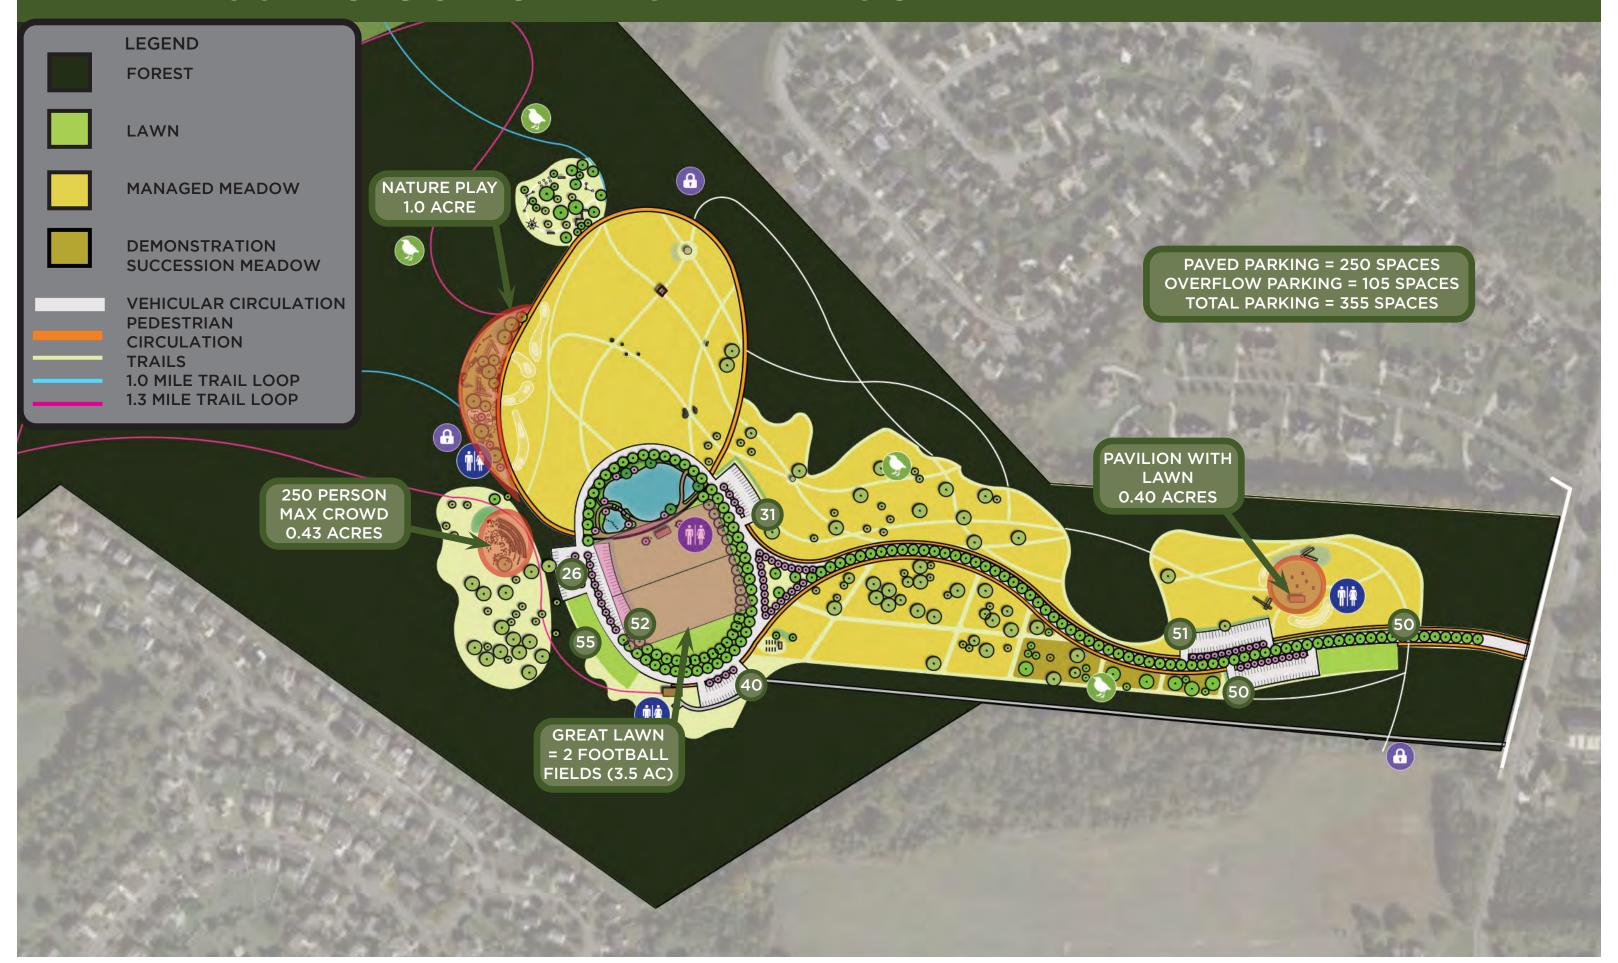

CONCEPTUAL DESIGN FOR NEW PASSIVE PARK AT 477 N ELMWOOD RD



# **CONCEPTUAL DESIGN - ENTRANCE MEADOW**













# **CONCEPTUAL DESIGN - HISTORY AND EDUCATION**













# **CONCEPTUAL DESIGN - CENTRAL LAWN**











LAKE REPLACED BY SMALLER WATER FEATURE
 LAWN CONDENSED TO ONE CENTRAL AREA





# **CONCEPTUAL DESIGN - MEADOW SCULPTURE WALK**









FEEDBACK INCORPORATED:

1. SCULPTURE WALK IN MEADOW



# **CONCEPTUAL DESIGN - FOREST PLAY**







# **CONCEPTUAL DESIGN - FITNESS**









FEEDBACK INCORPORATED:

1. FITNESS LOOP

2. TRAIL LENGTHS SHOWN



# CONCEPTUAL DESIGN - WOODLAND TRAILS











# **CONCEPTUAL DESIGN - STEWARDSHIP**













## **STORMWATER MANAGEMENT**



# **ADDRESSING CONCERNS: MAINTAINING ECOSYSTEMS**







# ADDRESSING CONCERNS: PARK SCALE



# ADDRESSING CONCERNS: MAINTENANCE









## **ADDRESSING CONCERNS: SECURITY**













# **ADDRESSING CONCERNS: TRAFFIC**











### **ADDRESSING CONCERNS: NEIGHBORHOOD ACCESS & BUFFERS**



## **ADDRESSING CONCERNS: TUXEDO COURT BUFFER**





# **ADDRESSING CONCERNS: COUNTRY FARMS BUFFER**





## **ADDRESSING CONCERNS: COUNTRY FARMS BUFFER**





## **ADDRESSING CONCERNS: WOODLANDS BUFFER**





#### CONCEPTUAL DESIGN FOR NEW PASSIVE PARK AT 477 N ELMWOOD RD





# **EXISTING CONDITIONS**



# **EXISTING CONDITIONS**



# **EXISTING CONDITIONS**



# CONCEPTUAL DESIGN FOR NEW PASSIVE PARK AT 477 N ELMWOOD RD



#### CONCEPTUAL DESIGN FOR NEW PASSIVE PARK AT 477 N ELMWOOD RD