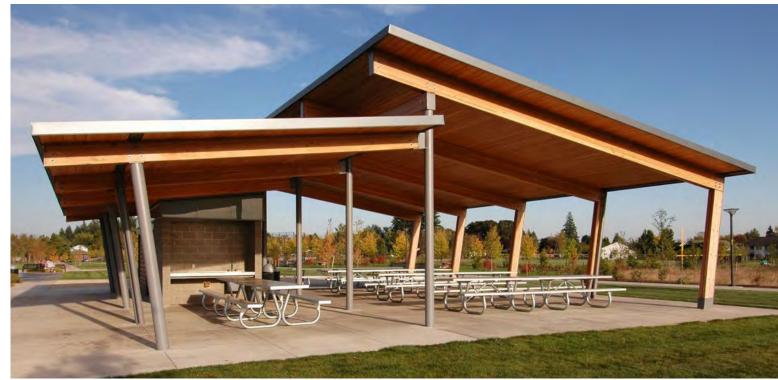

# **CONCEPTUAL DESIGN - CENTRAL LAWN**

LAKE REPLACED BY SMALLER WATER FEATURE
 LAWN CONDENSED TO ONE CENTRAL AREA