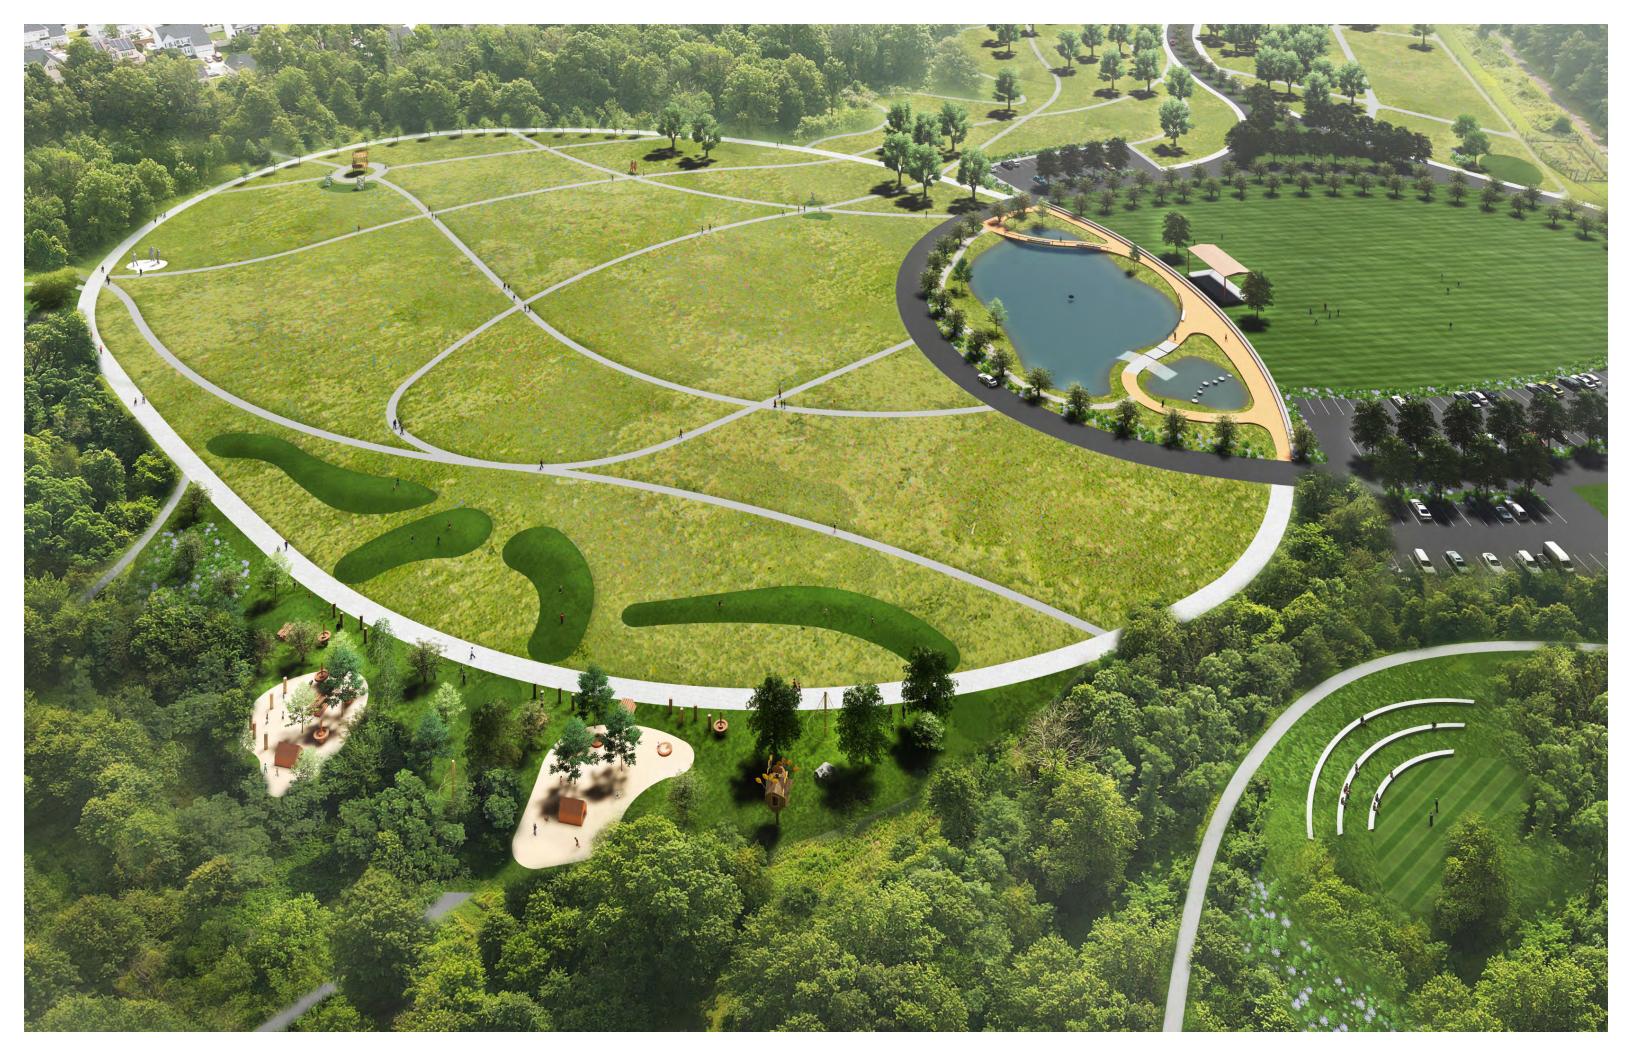

#### CONCEPTUAL DESIGN FOR NEW PASSIVE PARK AT 477 N ELMWOOD RD

# **CONCEPTUAL DESIGN - CENTRAL LAWN**

LAKE REPLACED BY SMALLER WATER FEATURE
 LAWN CONDENSED TO ONE CENTRAL AREA

# **CONCEPTUAL DESIGN - MEADOW SCULPTURE WALK**

FEEDBACK INCORPORATED:

1. SCULPTURE WALK IN MEADOW

# **CONCEPTUAL DESIGN - FOREST PLAY**

# **CONCEPTUAL DESIGN - FITNESS**

FEEDBACK INCORPORATED:

1. FITNESS LOOP

2. TRAIL LENGTHS SHOWN