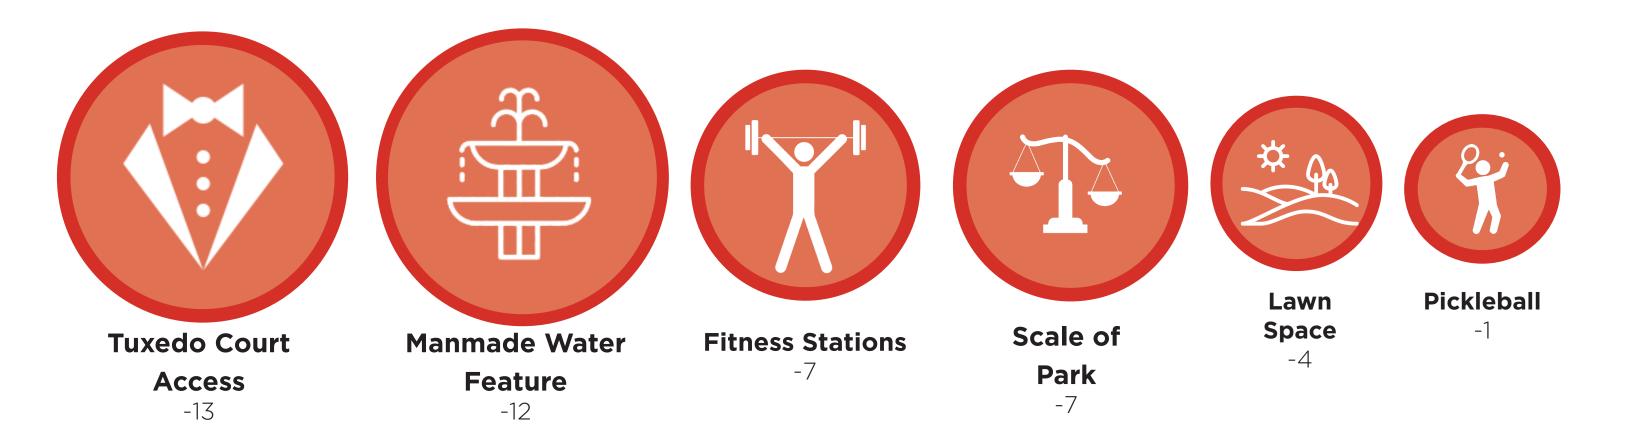

#### **FOCUS GROUPS:**

10AM: WOODLANDS AND TUXEDO COURT (16 ATTENDEES)

12PM: RAVENSCLIFF (13 ATTENDEES)
2PM: COUNTRY FARMS (20 ATTENDEES)

#### PROGRAMMING RECOMMENDATIONS:

#### **NEIGHBORHOOD CONNECTION FEEDBACK:**