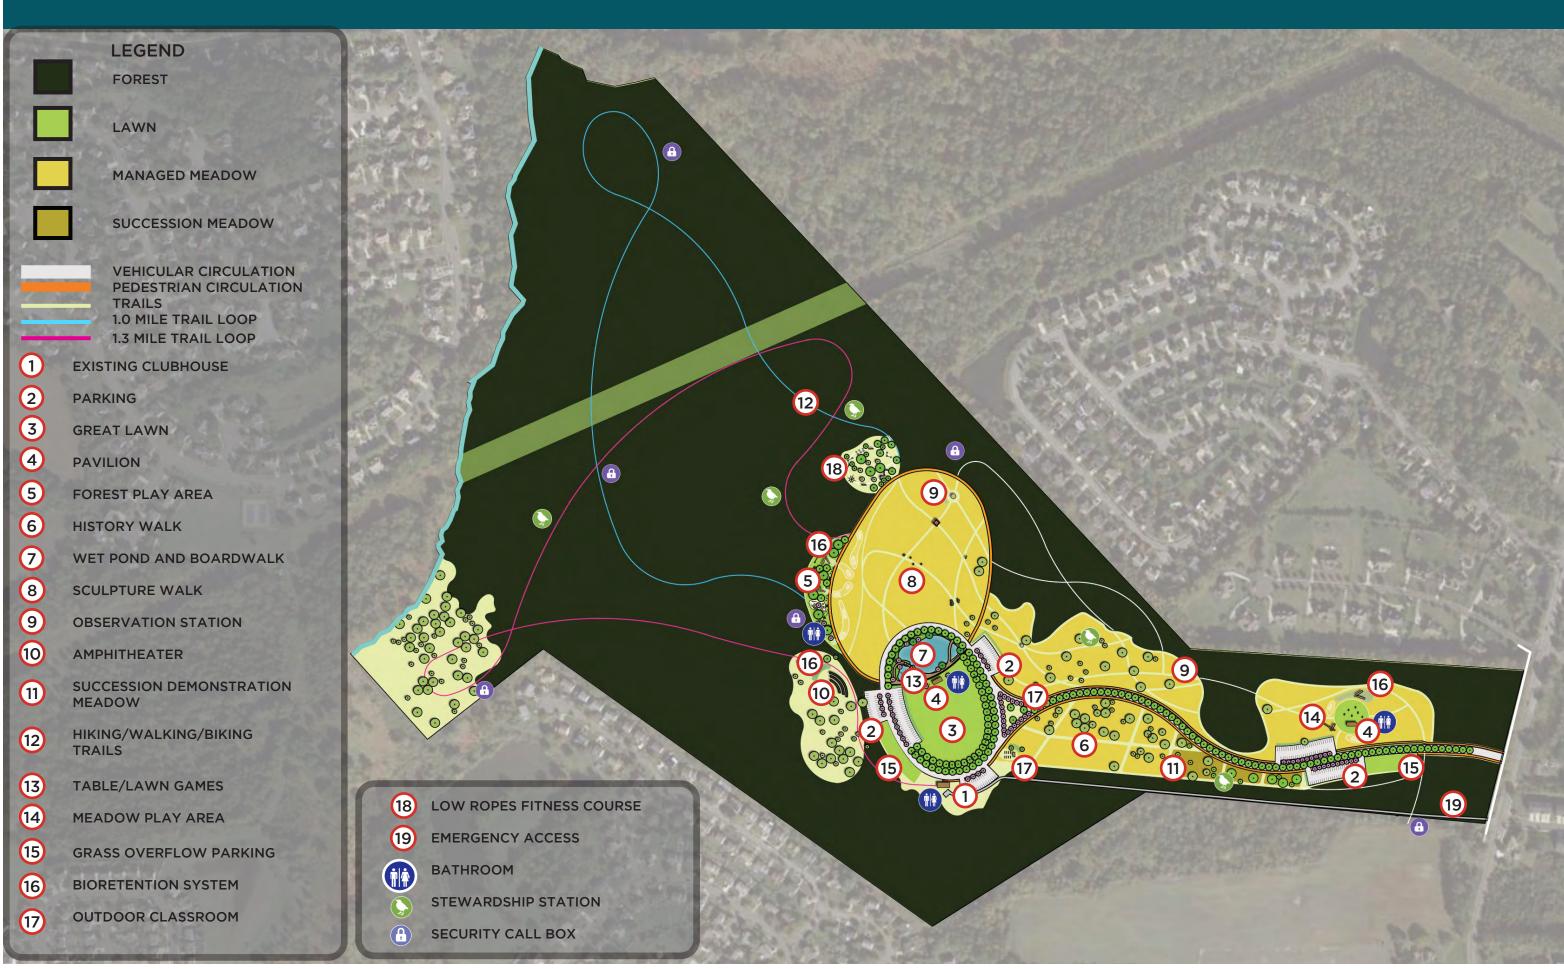

# **DESIGN ALTERNATIVES**

#### CONCEPTUAL DESIGN FOR NEW PASSIVE PARK AT 477 N ELMWOOD RD

# **CONCEPTUAL DESIGN - ENTRANCE MEADOW**

# **CONCEPTUAL DESIGN - HISTORY AND EDUCATION**

# **CONCEPTUAL DESIGN - CENTRAL LAWN**

LAKE REPLACED BY SMALLER WATER FEATURE
 LAWN CONDENSED TO ONE CENTRAL AREA

# **CONCEPTUAL DESIGN - MEADOW SCULPTURE WALK**

FEEDBACK INCORPORATED:

1. SCULPTURE WALK IN MEADOW

# **CONCEPTUAL DESIGN - FOREST PLAY**

# **CONCEPTUAL DESIGN - FITNESS**

FEEDBACK INCORPORATED:

1. FITNESS LOOP

2. TRAIL LENGTHS SHOWN

# CONCEPTUAL DESIGN - WOODLAND TRAILS

# **CONCEPTUAL DESIGN - STEWARDSHIP**

## **STORMWATER MANAGEMENT**