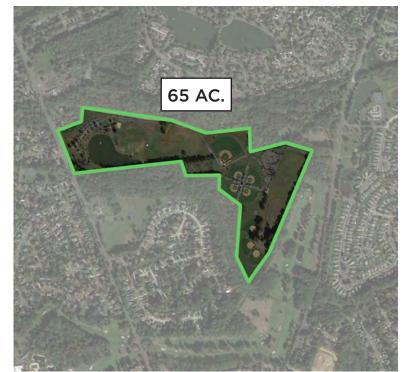

# SCALE COMPARISONS

#### **SCALE COMPARISONS**

4 AC.

BEAGLE CLUB EVESHAM, NJ

CAMBRIDGE PARK EVESHAM, NJ

LAUREL ACRES PARK MOUNT LAUREL, NJ

EVESBORO DOWN SPORTS COMPLEX EVESHAM MUNICIPAL COMPLEX EVESHAM, NJ

EVESHAM, NJ

SAVICH FIELD EVESHAM, NJ