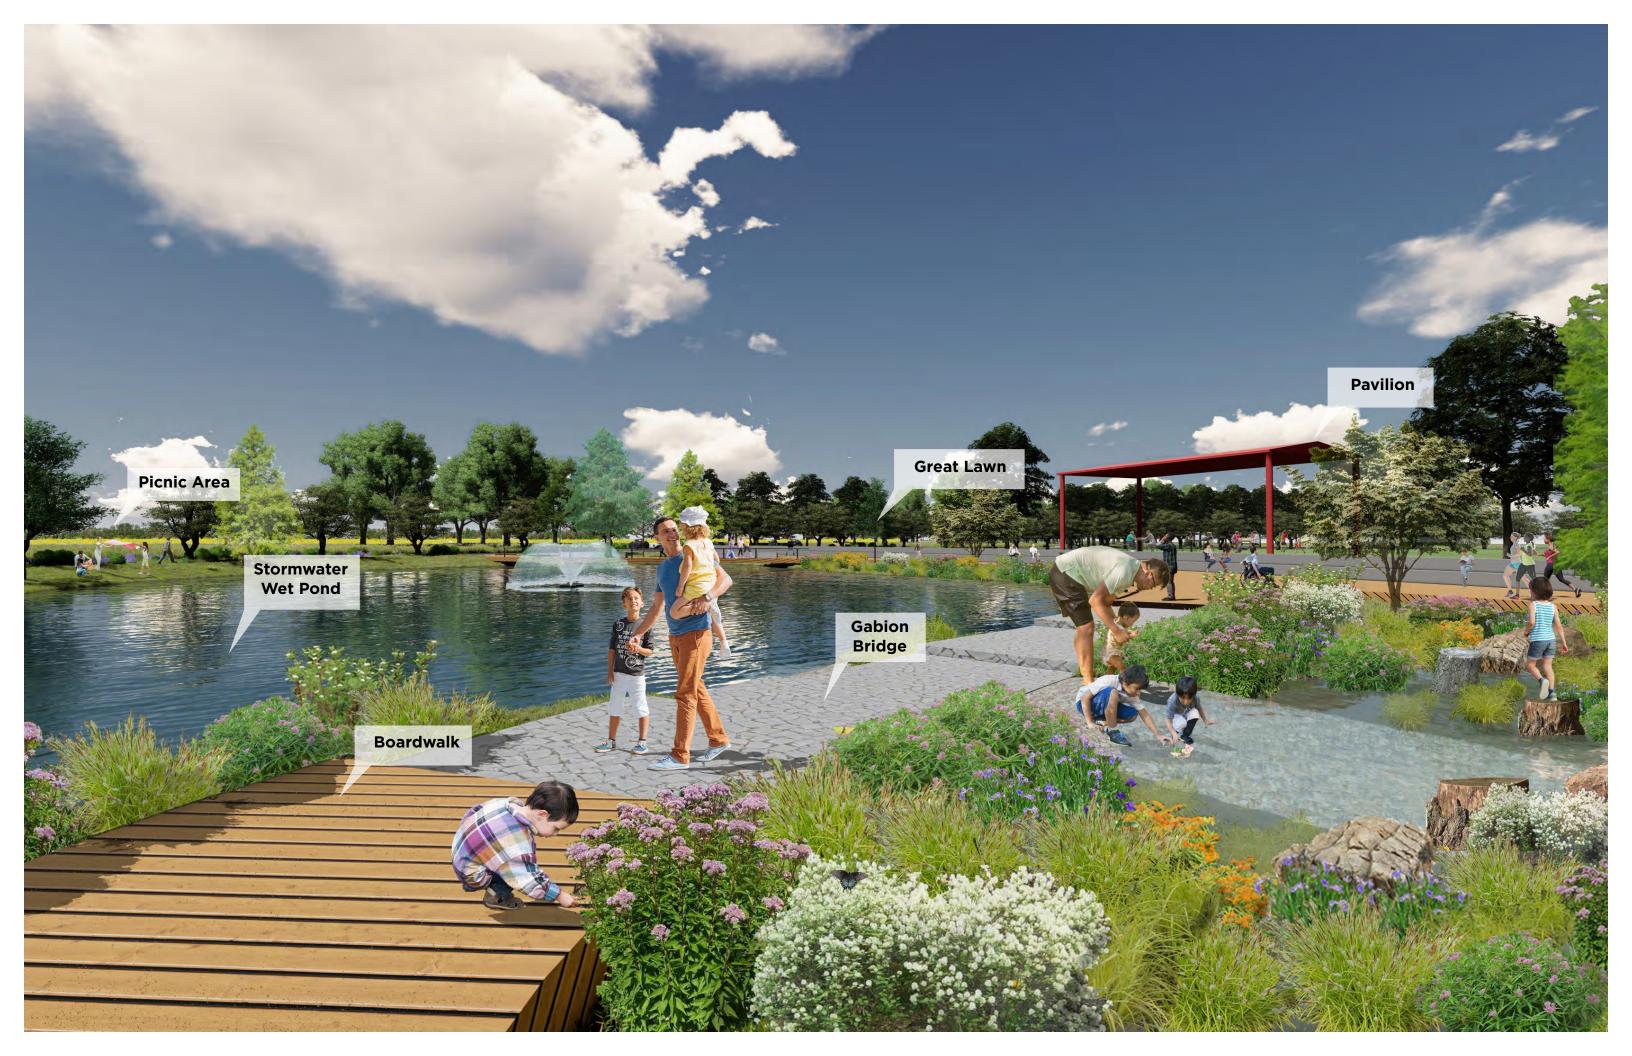

# **CONCEPTUAL DESIGN - CENTRAL LAWN**

LAKE REPLACED BY SMALLER WATER FEATURE
 LAWN CONDENSED TO ONE CENTRAL AREA

# **CONCEPTUAL DESIGN - MEADOW SCULPTURE WALK**

FEEDBACK INCORPORATED:

1. SCULPTURE WALK IN MEADOW