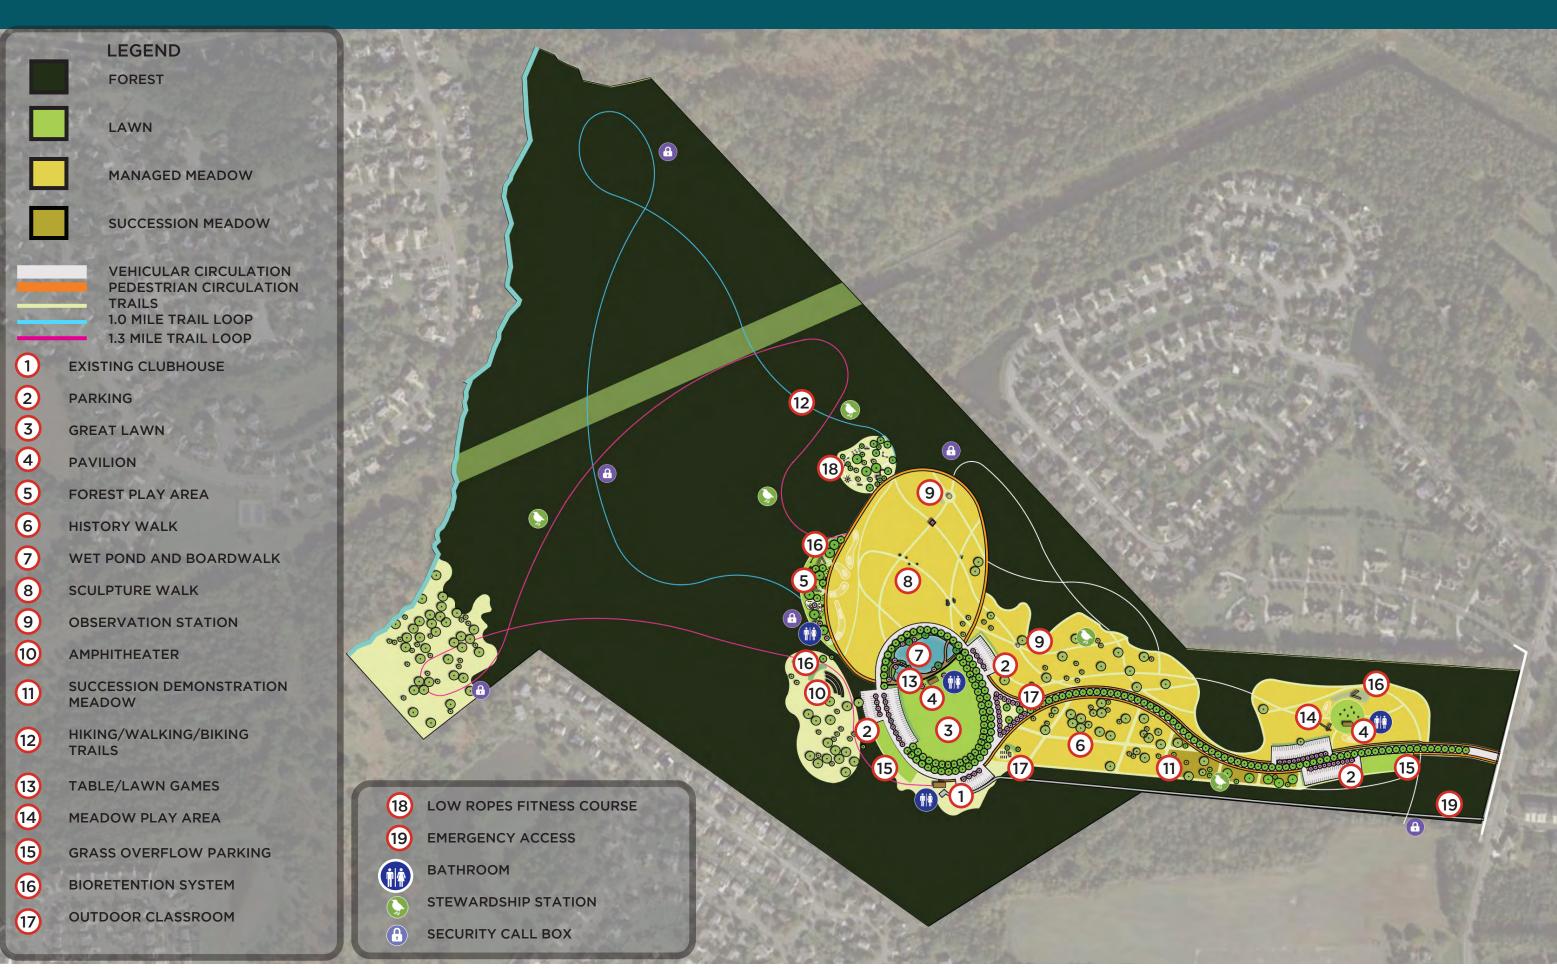

#### CONCEPTUAL DESIGN FOR NEW PASSIVE PARK AT 477 N ELMWOOD RD

# CONCEPTUAL DESIGN FOR NEW PASSIVE PARK AT 477 N ELMWOOD RD