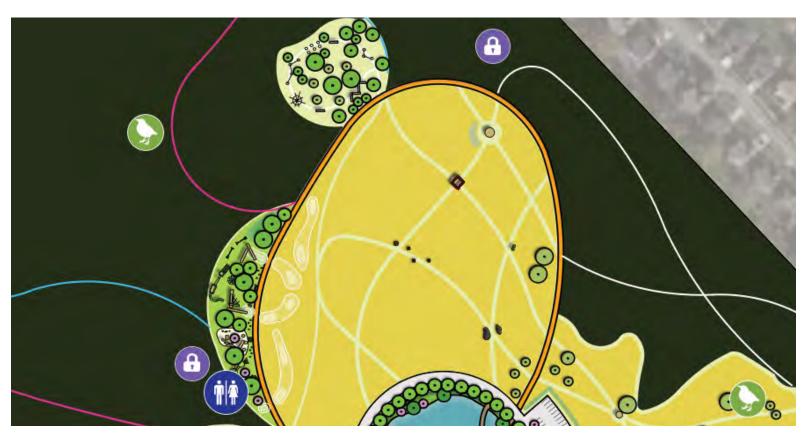

| +                               | ++                     | +                      | +                    | +++                | +++   |
| Water Features (Lake)              | ++                                    | ++                              | ++                     | ++                     | +                    | +                  | ++    |





### **PARK GOALS**











# **DESIGN ALTERNATIVES**





#### CONCEPTUAL DESIGN FOR NEW PASSIVE PARK AT 477 N ELMWOOD RD



# **CONCEPTUAL DESIGN - ENTRANCE MEADOW**













# **CONCEPTUAL DESIGN - HISTORY AND EDUCATION**













# **CONCEPTUAL DESIGN - CENTRAL LAWN**











LAKE REPLACED BY SMALLER WATER FEATURE
 LAWN CONDENSED TO ONE CENTRAL AREA





# **CONCEPTUAL DESIGN - MEADOW SCULPTURE WALK**









FEEDBACK INCORPORATED:

1. SCULPTURE WALK IN MEADOW



# **CONCEPTUAL DESIGN - FOREST PLAY**







# **CONCEPTUAL DESIGN - FITNESS**









FEEDBACK INCORPORATED:

1. FITNESS LOOP

2. TRAIL LENGTHS SHOWN



# CONCEPTUAL DESIGN - WOODLAND TRAILS











# **CONCEPTUAL DESIGN - STEWARDSHIP**













## **STORMWATER MANAGEMENT**



# **ADDRESSING CONCERNS: MAINTAINING ECOSYSTEMS**







# ADDRESSING CONCERNS: PARK SCALE



# ADDRESSING CONCERNS: MAINTENANCE









## **ADDRESSING CONCERNS: SECURITY**













# **ADDRESSING CONCERNS: TRAFFIC**











### **ADDRESSING CONCERNS: NEIGHBORHOOD ACCESS & BUFFERS**



## **ADDRESSING CONCERNS: TUXEDO COURT BUFFER**





# **ADDRESSING CONCERNS: COUNTRY FARMS BUFFER**





## **ADDRESSING CONCERNS: COUNTRY FARMS BUFFER**