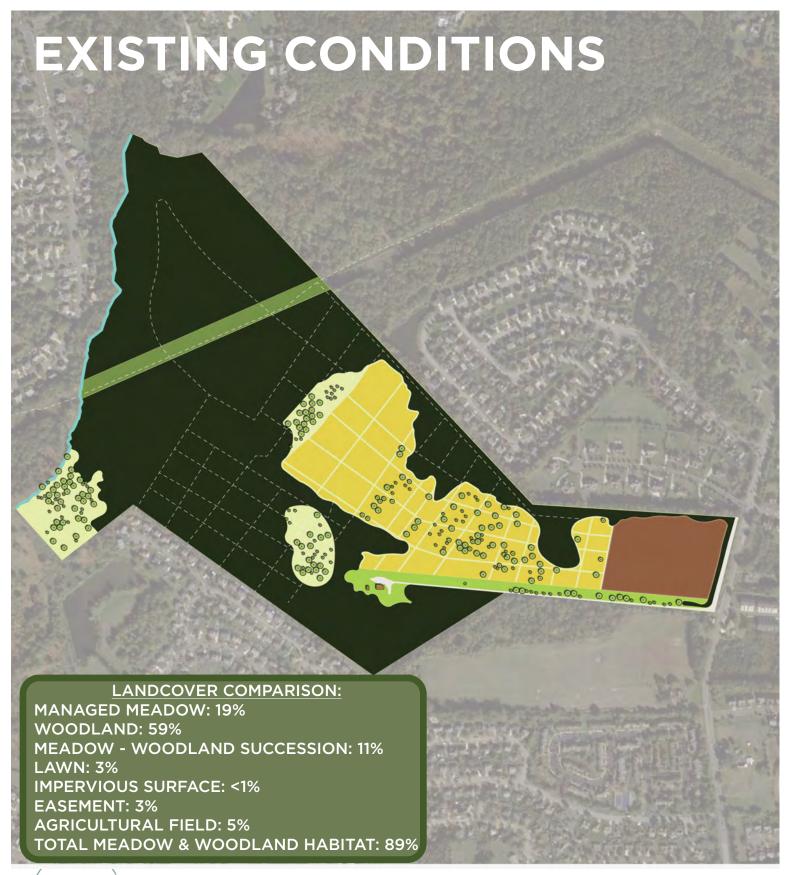

# **DESIGN ALTERNATIVES**





#### CONCEPTUAL DESIGN FOR NEW PASSIVE PARK AT 477 N ELMWOOD RD



# **CONCEPTUAL DESIGN - ENTRANCE MEADOW**













# **CONCEPTUAL DESIGN - HISTORY AND EDUCATION**













# **CONCEPTUAL DESIGN - CENTRAL LAWN**











LAKE REPLACED BY SMALLER WATER FEATURE
 LAWN CONDENSED TO ONE CENTRAL AREA





# **CONCEPTUAL DESIGN - MEADOW SCULPTURE WALK**









FEEDBACK INCORPORATED:

1. SCULPTURE WALK IN MEADOW



# **CONCEPTUAL DESIGN - FOREST PLAY**







# **CONCEPTUAL DESIGN - FITNESS**









FEEDBACK INCORPORATED:

1. FITNESS LOOP

2. TRAIL LENGTHS SHOWN



# CONCEPTUAL DESIGN - WOODLAND TRAILS











# **CONCEPTUAL DESIGN - STEWARDSHIP**













## **STORMWATER MANAGEMENT**



# **ADDRESSING CONCERNS: MAINTAINING ECOSYSTEMS**







# ADDRESSING CONCERNS: PARK SCALE



# ADDRESSING CONCERNS: MAINTENANCE









## **ADDRESSING CONCERNS: SECURITY**













# **ADDRESSING CONCERNS: TRAFFIC**











### **ADDRESSING CONCERNS: NEIGHBORHOOD ACCESS & BUFFERS**



## **ADDRESSING CONCERNS: TUXEDO COURT BUFFER**





# **ADDRESSING CONCERNS: COUNTRY FARMS BUFFER**





## **ADDRESSING CONCERNS: COUNTRY FARMS BUFFER**





## **ADDRESSING CONCERNS: WOODLANDS BUFFER**





#### CONCEPTUAL DESIGN FOR NEW PASSIVE PARK AT 477 N ELMWOOD RD





# **EXISTING CONDITIONS**



# **EXISTING CONDITIONS**



# **EXISTING CONDITIONS**



# CONCEPTUAL DESIGN FOR NEW PASSIVE PARK AT 477 N ELMWOOD RD



#### CONCEPTUAL DESIGN FOR NEW PASSIVE PARK AT 477 N ELMWOOD RD