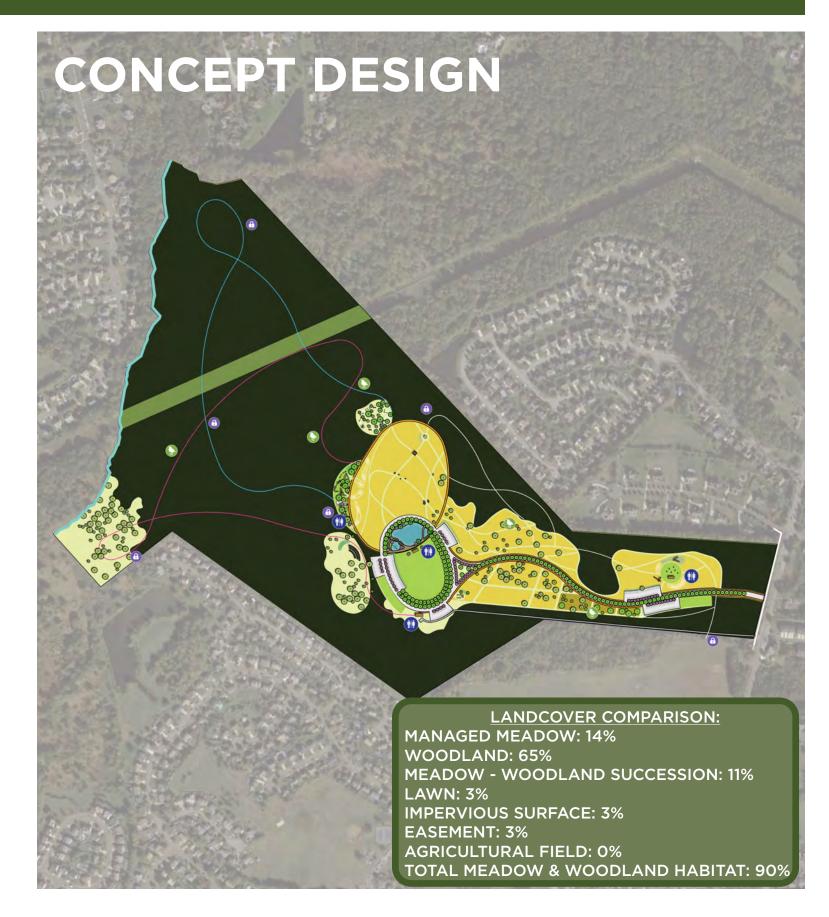

# **DESIGN ALTERNATIVES**





#### CONCEPTUAL DESIGN FOR NEW PASSIVE PARK AT 477 N ELMWOOD RD



# **CONCEPTUAL DESIGN - ENTRANCE MEADOW**













# **CONCEPTUAL DESIGN - HISTORY AND EDUCATION**













# **CONCEPTUAL DESIGN - CENTRAL LAWN**











LAKE REPLACED BY SMALLER WATER FEATURE
 LAWN CONDENSED TO ONE CENTRAL AREA





# **CONCEPTUAL DESIGN - MEADOW SCULPTURE WALK**









FEEDBACK INCORPORATED:

1. SCULPTURE WALK IN MEADOW



# **CONCEPTUAL DESIGN - FOREST PLAY**







# **CONCEPTUAL DESIGN - FITNESS**









FEEDBACK INCORPORATED:

1. FITNESS LOOP

2. TRAIL LENGTHS SHOWN



# CONCEPTUAL DESIGN - WOODLAND TRAILS











# **CONCEPTUAL DESIGN - STEWARDSHIP**













## **STORMWATER MANAGEMENT**



# **ADDRESSING CONCERNS: MAINTAINING ECOSYSTEMS**







# ADDRESSING CONCERNS: PARK SCALE



# ADDRESSING CONCERNS: MAINTENANCE









## **ADDRESSING CONCERNS: SECURITY**













# **ADDRESSING CONCERNS: TRAFFIC**











### **ADDRESSING CONCERNS: NEIGHBORHOOD ACCESS & BUFFERS**



## **ADDRESSING CONCERNS: TUXEDO COURT BUFFER**





# **ADDRESSING CONCERNS: COUNTRY FARMS BUFFER**





## **ADDRESSING CONCERNS: COUNTRY FARMS BUFFER**





## **ADDRESSING CONCERNS: WOODLANDS BUFFER**





#### CONCEPTUAL DESIGN FOR NEW PASSIVE PARK AT 477 N ELMWOOD RD





# **EXISTING CONDITIONS**



# **EXISTING CONDITIONS**



# **EXISTING CONDITIONS**



# CONCEPTUAL DESIGN FOR NEW PASSIVE PARK AT 477 N ELMWOOD RD



#### CONCEPTUAL DESIGN FOR NEW PASSIVE PARK AT 477 N ELMWOOD RD