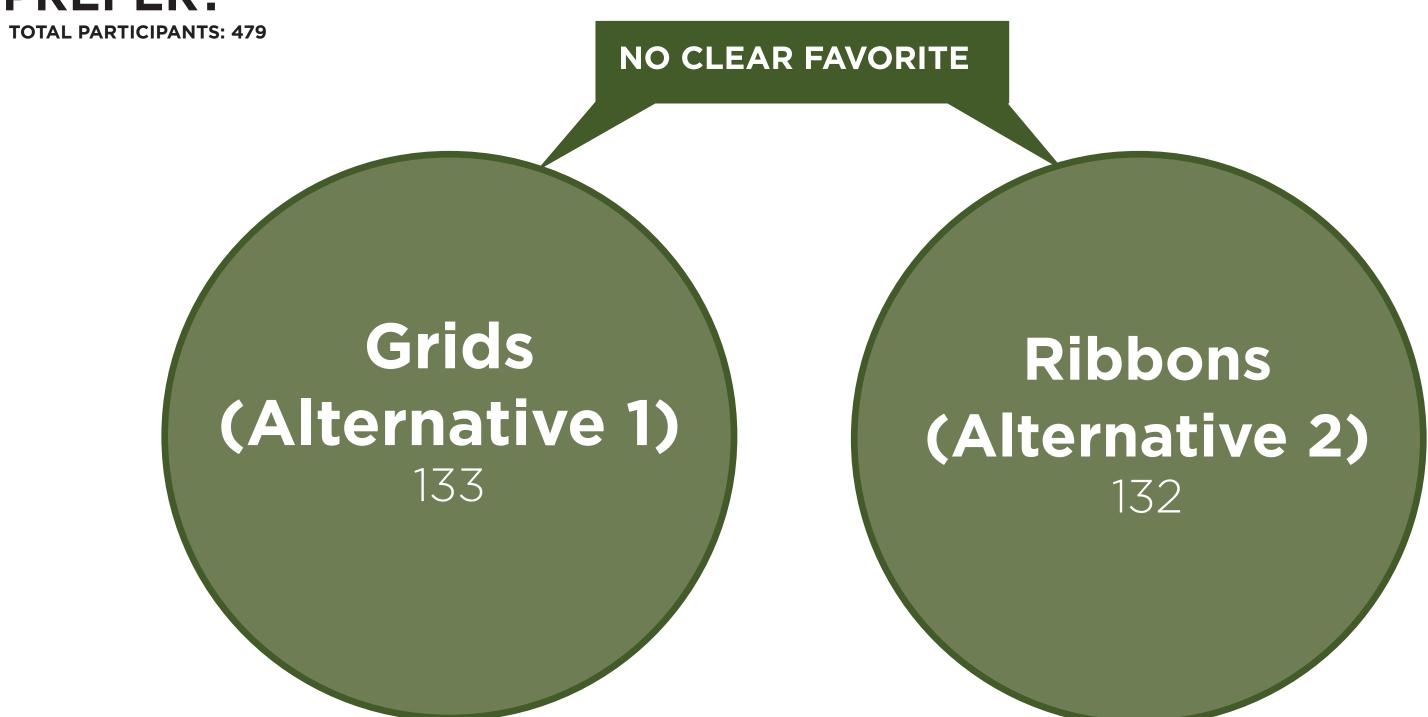

UESTION 4: WHAT TYPE OF PLAY ENVIRONMENT DO YOU WANT TO SEE IN THE PARK?





# QUESTION 5: WHAT TYPE OF PROGRAMMING DO YOU WANT TO SEE IN THE PARK?



E&LP 110

# QUESTION 6: WHAT SIZE EVENTS DO YOU WANT THE PARK TO ACCOMODATE?

**TOTAL PARTICIPANTS: 479** 

THE PARK SHOULD PROVIDE SPACE FOR THIS SIZE GATHERING

**0-50 People**74

50-100 People 100-250 People

More than 250 People 77



# QUESTION 7: WHAT DO YOU LIKE MOST ABOUT THE GRID DESIGN ALTERNATIVE?





# QUESTION 8: WHAT DO YOU LIKE MOST ABOUT THE RIBBONS DESIGN ALTERNATIVE?





# QUESTION 9: IS THERE ANYTHING YOU DON'T LIKE ABOUT THE GRIDS ALTERNATIVE? TOP 5 RESPONSES.





# QUESTION 10: IS THERE ANYTHING YOU DON'T LIKE ABOUT THE RIBBONS ALTERNATIVE? TOP 5 RESPONSES





# QUESTION 11: WHICH DESIGN ALTERNATIVE DO YOU PREFER?





#### **QUESTION 12: WHERE DO YOU LIVE?**

**TOTAL PARTICIPANTS: 479** 10% OF SURVEY PARTICIPANTS **ARE DIRECTLY NEXT TO THE PARK Evesham Adjacent** Adjacent township / Township neighbor to **County Resident** park Resident 138 47 270



### **QUESTION 13: HOW OLD ARE YOU?**

**TOTAL PARTICIPANTS: 479** 







# VILLAGE GREEN FOCUS GROUP - 12/15/21

#### **LOCATION MAP**





#### **PROGRAMMING PREFERENCES:**







HOW WILL TRAIL SYSTEMS BE MONITORED?

# VIRTUAL FOCUS GROUPS - 01/15/22

#### **LOCATION MAP**



#### **FOCUS GROUPS:**

10AM: WOODLANDS AND TUXEDO COURT (16 ATTENDEES)

12PM: RAVENSCLIFF (13 ATTENDEES)
2PM: COUNTRY FARMS (20 ATTENDEES)

#### PROGRAMMING RECOMMENDATIONS:



#### **NEIGHBORHOOD CONNECTION FEEDBACK:**





# **ENGAGEMENT ANALYSIS**

## **ENGAGEMENT ANALYSIS