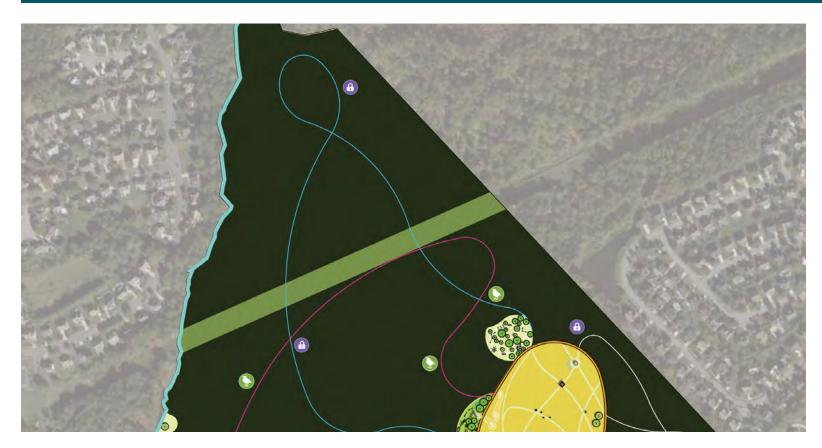

| ++                     | ++                     | +                    | +                  | ++    |





### **PARK GOALS**











# **DESIGN ALTERNATIVES**





#### CONCEPTUAL DESIGN FOR NEW PASSIVE PARK AT 477 N ELMWOOD RD



# **CONCEPTUAL DESIGN - ENTRANCE MEADOW**













# **CONCEPTUAL DESIGN - HISTORY AND EDUCATION**













# **CONCEPTUAL DESIGN - CENTRAL LAWN**











LAKE REPLACED BY SMALLER WATER FEATURE
 LAWN CONDENSED TO ONE CENTRAL AREA





# **CONCEPTUAL DESIGN - MEADOW SCULPTURE WALK**









FEEDBACK INCORPORATED:

1. SCULPTURE WALK IN MEADOW



# **CONCEPTUAL DESIGN - FOREST PLAY**







# **CONCEPTUAL DESIGN - FITNESS**









FEEDBACK INCORPORATED:

1. FITNESS LOOP

2. TRAIL LENGTHS SHOWN



# CONCEPTUAL DESIGN - WOODLAND TRAILS











# **CONCEPTUAL DESIGN - STEWARDSHIP**













## **STORMWATER MANAGEMENT**



# **ADDRESSING CONCERNS: MAINTAINING ECOSYSTEMS**







# ADDRESSING CONCERNS: PARK SCALE



# ADDRESSING CONCERNS: MAINTENANCE









## **ADDRESSING CONCERNS: SECURITY**













# **ADDRESSING CONCERNS: TRAFFIC**











### **ADDRESSING CONCERNS: NEIGHBORHOOD ACCESS & BUFFERS**



## **ADDRESSING CONCERNS: TUXEDO COURT BUFFER**





# **ADDRESSING CONCERNS: COUNTRY FARMS BUFFER**





## **ADDRESSING CONCERNS: COUNTRY FARMS BUFFER**





## **ADDRESSING CONCERNS: WOODLANDS BUFFER**





#### CONCEPTUAL DESIGN FOR NEW PASSIVE PARK AT 477 N ELMWOOD RD





# **EXISTING CONDITIONS**



# **EXISTING CONDITIONS**



# **EXISTING CONDITIONS**



# CONCEPTUAL DESIGN FOR NEW PASSIVE PARK AT 4