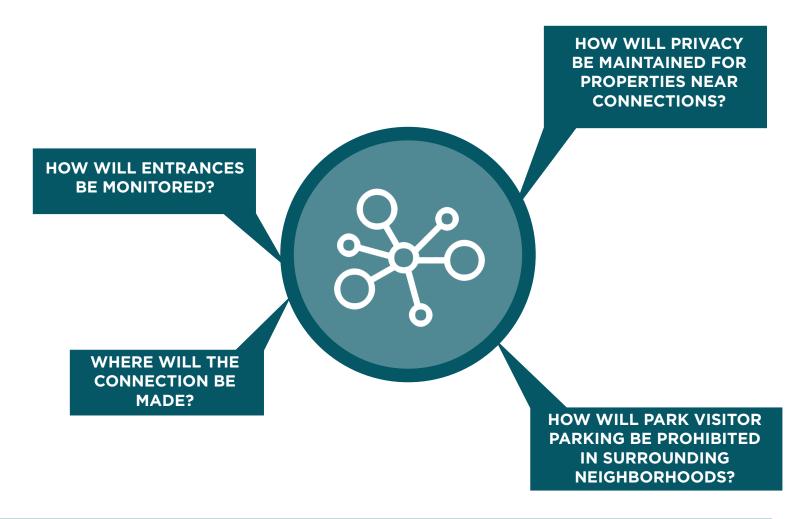

### **ADDRESSING CONCERNS: NEIGHBORHOOD ACCESS & BUFFERS**

## **ADDRESSING CONCERNS: TUXEDO COURT BUFFER**

# **ADDRESSING CONCERNS: COUNTRY FARMS BUFFER**

## **ADDRESSING CONCERNS: COUNTRY FARMS BUFFER**

## **ADDRESSING CONCERNS: WOODLANDS BUFFER**