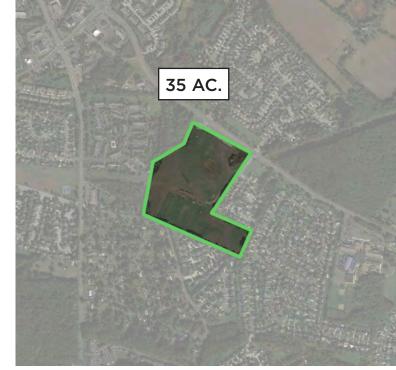

# SCALE COMPARISONS

#### **SCALE COMPARISONS**

4 AC.

BEAGLE CLUB EVESHAM, NJ

CAMBRIDGE PARK EVESHAM, NJ

LAUREL ACRES PARK MOUNT LAUREL, NJ

EVESBORO DOWN SPORTS COMPLEX EVESHAM MUNICIPAL COMPLEX EVESHAM, NJ

EVESHAM, NJ

SAVICH FIELD EVESHAM, NJ