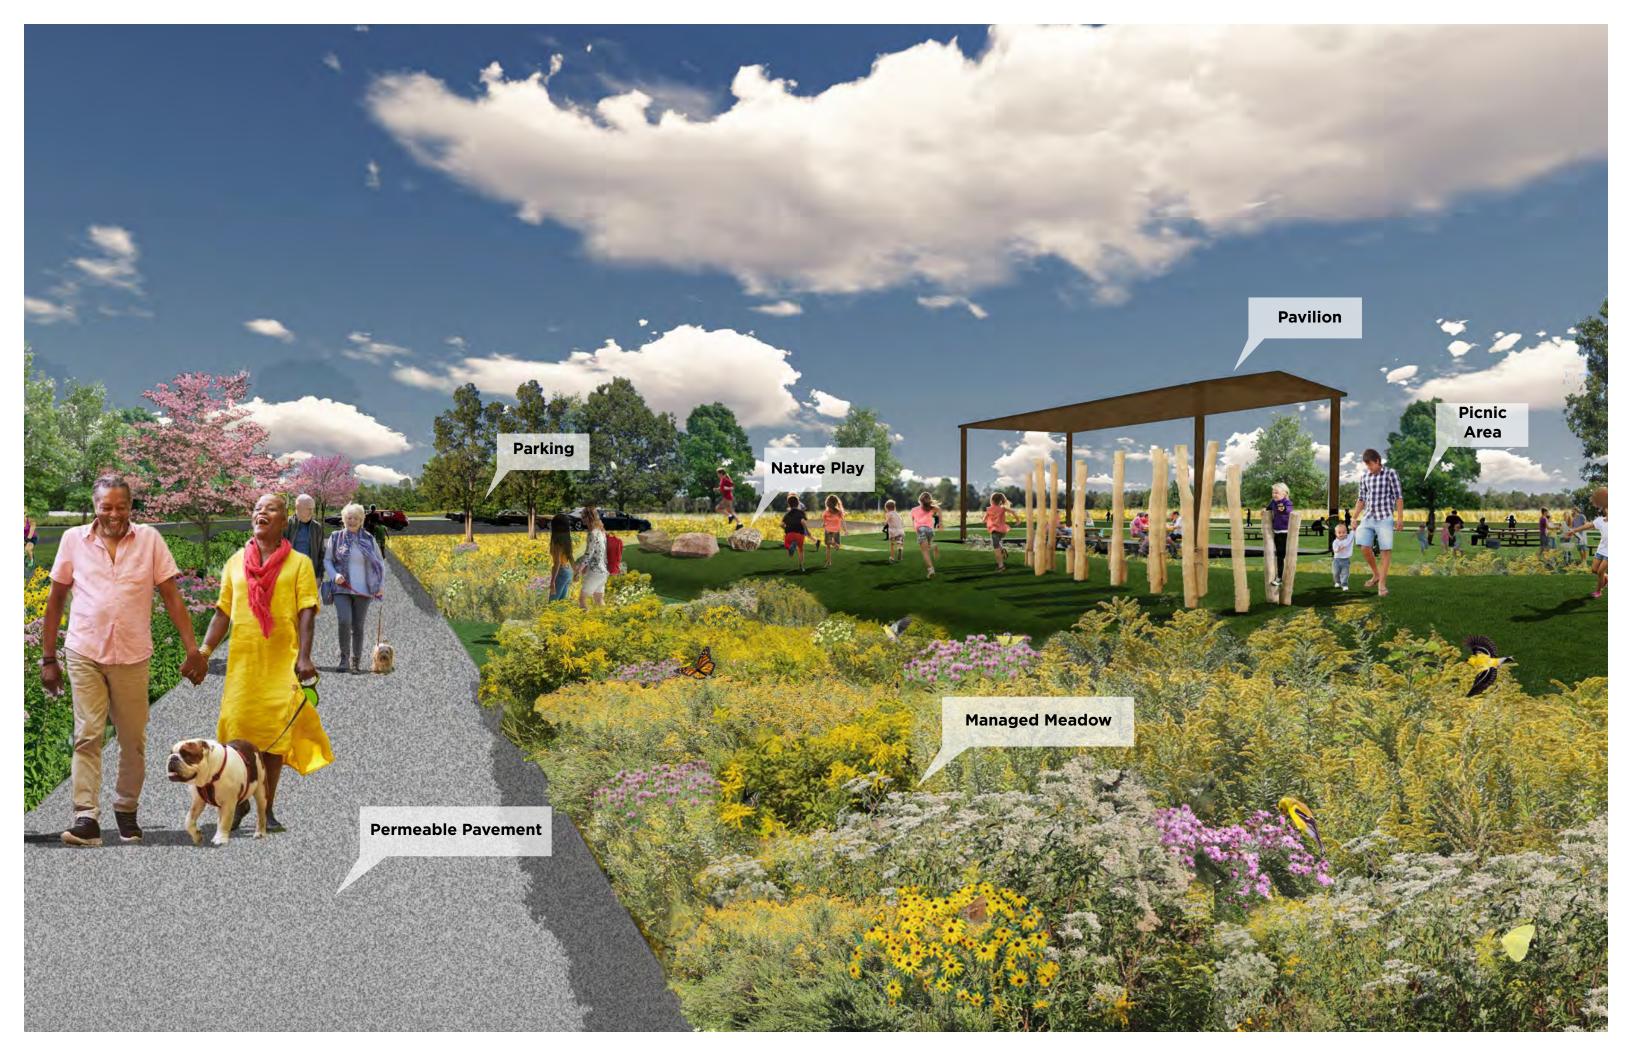

| ++                                    | +                               | ++                     | +                      | +                    | +                  | +     |
| Water Features (Sprayground)       | +++                                   | +                               | ++                     | +                      | +                    | +++                | +++   |
| Water Features (Lake)              | ++                                    | ++                              | ++                     | ++                     | +                    | +                  | ++    |





### **PARK GOALS**











# **DESIGN ALTERNATIVES**





#### CONCEPTUAL DESIGN FOR NEW PASSIVE PARK AT 477 N ELMWOOD RD



# **CONCEPTUAL DESIGN - ENTRANCE MEADOW**













# **CONCEPTUAL DESIGN - HISTORY AND EDUCATION**













# **CONCEPTUAL DESIGN - CENTRAL LAWN**











LAKE REPLACED BY SMALLER WATER FEATURE
 LAWN CONDENSED TO ONE CENTRAL AREA





# **CONCEPTUAL DESIGN - MEADOW SCULPTURE WALK**









FEEDBACK INCORPORATED:

1. SCULPTURE WALK IN MEADOW



# **CONCEPTUAL DESIGN - FOREST PLAY**







# **CONCEPTUAL DESIGN - FITNESS**









FEEDBACK INCORPORATED:

1. FITNESS LOOP

2. TRAIL LENGTHS SHOWN



# CONCEPTUAL DESIGN - WOODLAND TRAILS











# **CONCEPTUAL DESIGN - STEWARDSHIP**













## **STORMWATER MANAGEMENT**



# **ADDRESSING CONCERNS: MAINTAINING ECOSYSTEMS**







# ADDRESSING CONCERNS: PARK SCALE



# ADDRESSING CONCERNS: MAINTENANCE









## **ADDRESSING CONCERNS: SECURITY**













# **ADDRESSING CONCE