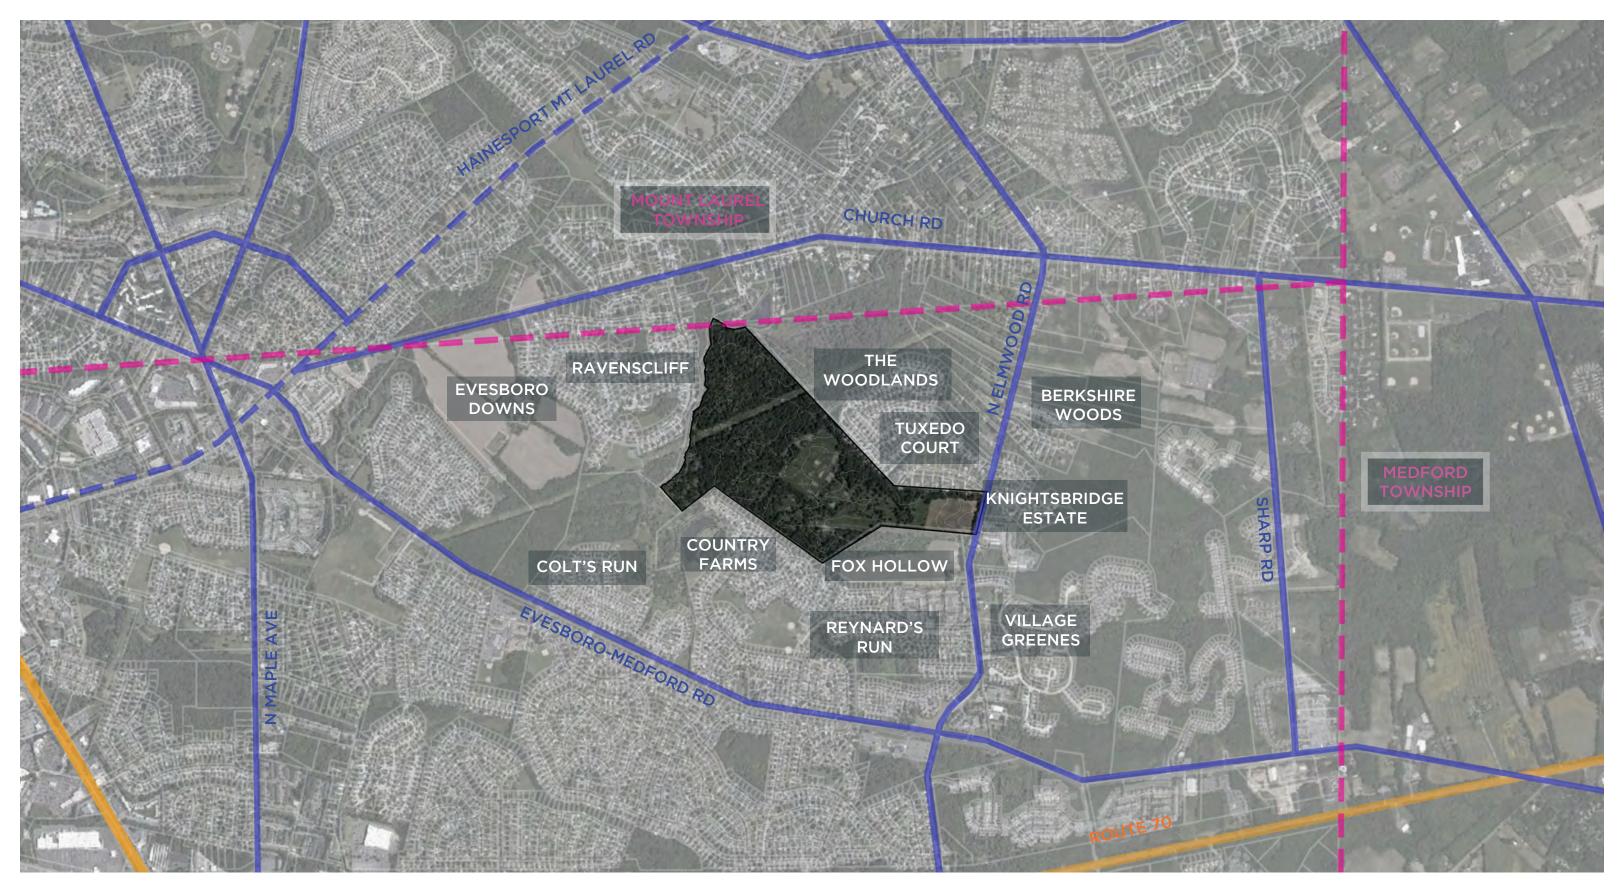

#### **Project Timeline**







# **EXISTING CONDITIONS**





## **EXISTING CONDITIONS - LOCATION MAP**





## **EXISTING CONDITIONS - TRANSPORTATION**













Managed Meadow

**Mow Path** 















































# SCALE COMPARISONS

#### **SCALE COMPARISONS**



4 AC.



BEAGLE CLUB EVESHAM, NJ

CAMBRIDGE PARK EVESHAM, NJ

LAUREL ACRES PARK MOUNT LAUREL, NJ







EVESBORO DOWN SPORTS COMPLEX EVESHAM MUNICIPAL COMPLEX EVESHAM, NJ

EVESHAM, NJ

SAVICH FIELD EVESHAM, NJ







# **DESIGN ALTERNATIVES**





# **COMMUNITY CHARETTE - 10/13/21**

**TOTAL ATTENDEES: 58** 













# SENIOR CITIZEN EXPO - 10/23/21





#### **Charrette & Senior Citizen Expo Likes**





17



**Emphasis** 

17



16

















**Preserve Wetlands** 



**Seating/benches** 

**ADA Accessibility** 



**Boardwalks** 

**E&LP** 













**Dispersed Parking** 

5

Community