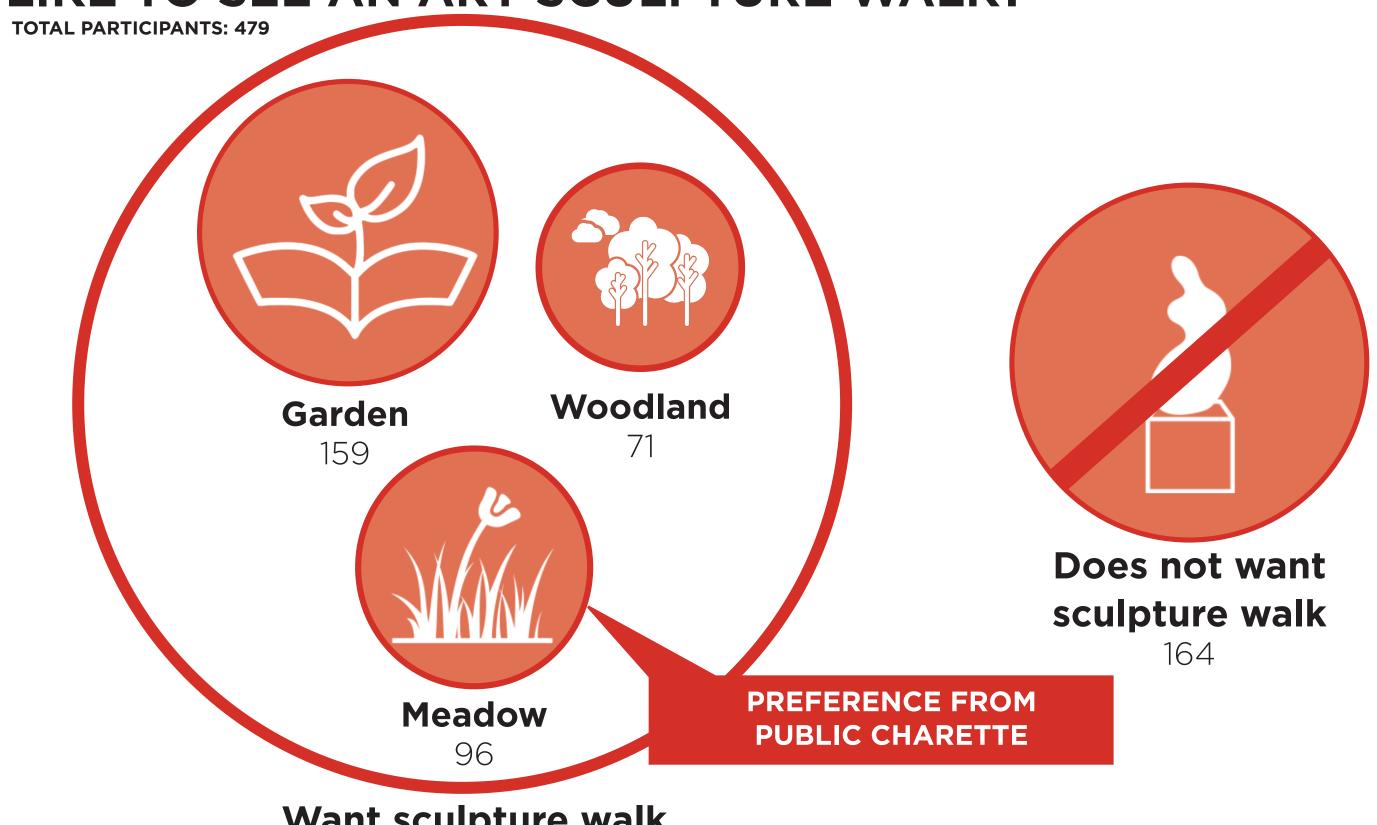

## **QUESTION 2: IN WHAT TYPE OF LANDSCAPE WOULD YOU** LIKE TO SEE AN ART SCULPTURE WALK?

Want sculpture walk

315