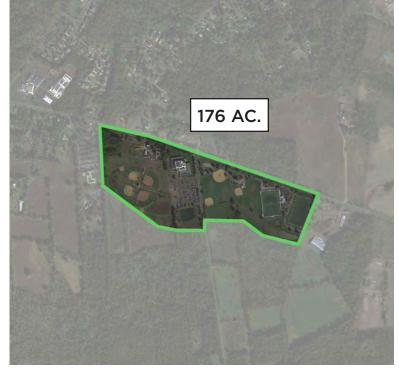

# SCALE COMPARISONS

#### **SCALE COMPARISONS**

4 AC.

BEAGLE CLUB EVESHAM, NJ

CAMBRIDGE PARK EVESHAM, NJ

LAUREL ACRES PARK MOUNT LAUREL, NJ

EVESBORO DOWN SPORTS COMPLEX EVESHAM MUNICIPAL COMPLEX EVESHAM, NJ

EVESHAM, NJ

SAVICH FIELD EVESHAM, NJ