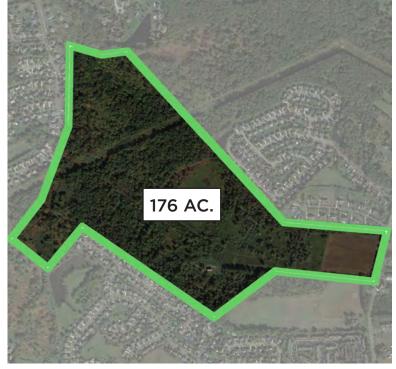

# SCALE COMPARISONS

#### **SCALE COMPARISONS**

4 AC.

BEAGLE CLUB EVESHAM, NJ

CAMBRIDGE PARK EVESHAM, NJ

LAUREL ACRES PARK MOUNT LAUREL, NJ

EVESBORO DOWN SPORTS COMPLEX EVESHAM MUNICIPAL COMPLEX EVESHAM, NJ

EVESHAM, NJ

SAVICH FIELD EVESHAM, NJ