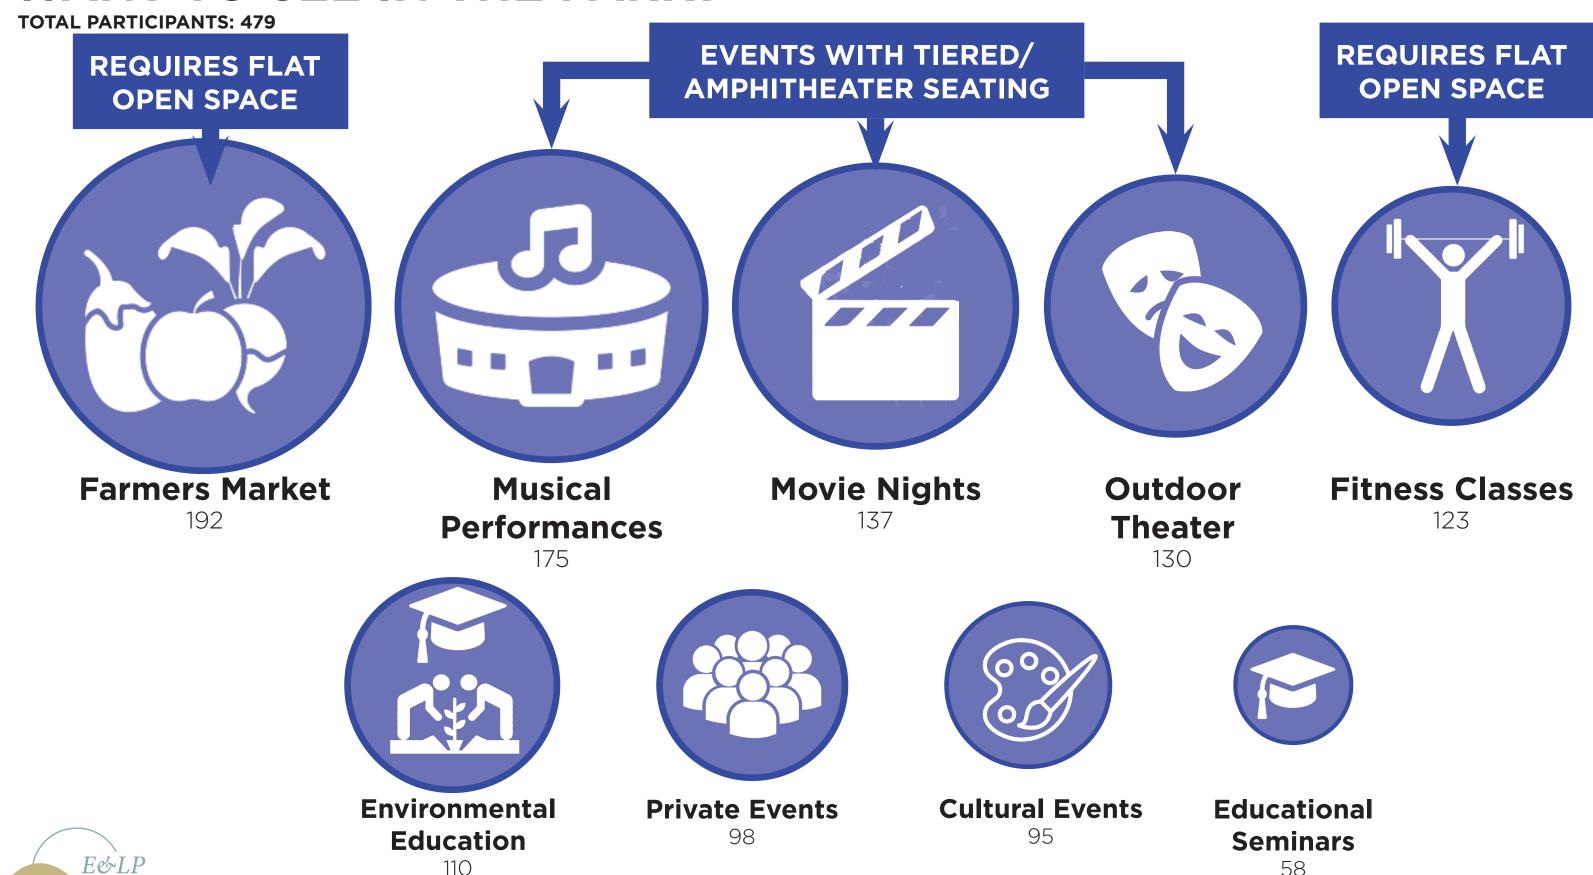

# QUESTION 5: WHAT TYPE OF PROGRAMMING DO YOU WANT TO SEE IN THE PARK?

E&LP 110

# QUESTION 6: WHAT SIZE EVENTS DO YOU WANT THE PARK TO ACCOMODATE?

**TOTAL PARTICIPANTS: 479** 

THE PARK SHOULD PROVIDE SPACE FOR THIS SIZE GATHERING

**0-50 People**74

50-100 People 100-250 People

More than 250 People 77