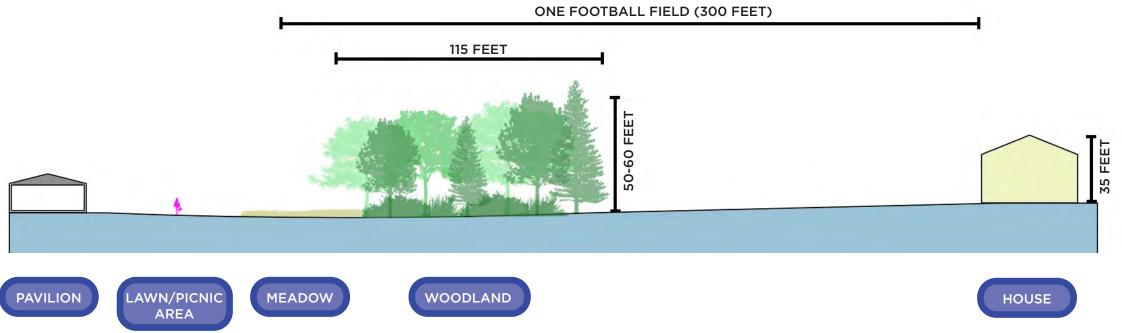

ATER FEATURE
 LAWN CONDENSED TO ONE CENTRAL AREA





# **CONCEPTUAL DESIGN - MEADOW SCULPTURE WALK**









FEEDBACK INCORPORATED:

1. SCULPTURE WALK IN MEADOW



# **CONCEPTUAL DESIGN - FOREST PLAY**







# **CONCEPTUAL DESIGN - FITNESS**









FEEDBACK INCORPORATED:

1. FITNESS LOOP

2. TRAIL LENGTHS SHOWN



# CONCEPTUAL DESIGN - WOODLAND TRAILS











# **CONCEPTUAL DESIGN - STEWARDSHIP**













## **STORMWATER MANAGEMENT**



# **ADDRESSING CONCERNS: MAINTAINING ECOSYSTEMS**







# ADDRESSING CONCERNS: PARK SCALE



# ADDRESSING CONCERNS: MAINTENANCE









## **ADDRESSING CONCERNS: SECURITY**













# **ADDRESSING CONCERNS: TRAFFIC**











### **ADDRESSING CONCERNS: NEIGHBORHOOD ACCESS & BUFFERS**



## **ADDRESSING CONCERNS: TUXEDO COURT BUFFER**





# **ADDRESSING CONCERNS: COUNTRY FARMS BUFFER**





## **ADDRESSING CONCERNS: COUNTRY FARMS BUFFER**





## **ADDRESSING CONCERNS: WOODLANDS BUFFER**





#### CONCEPTUAL DESIGN FOR NEW PASSIVE PARK AT 477 N ELMWOOD RD





# **EXISTING CONDITIONS**



# **EXISTING CONDITIONS**



# **EXISTING CONDITIONS**



# CONCEPTUAL DESIGN FOR NEW PASSIVE PARK AT 477 N ELMWOOD RD



#### CONCEPTUAL DESIGN FOR NEW PASSIVE PARK AT 477 N ELMWOOD RD