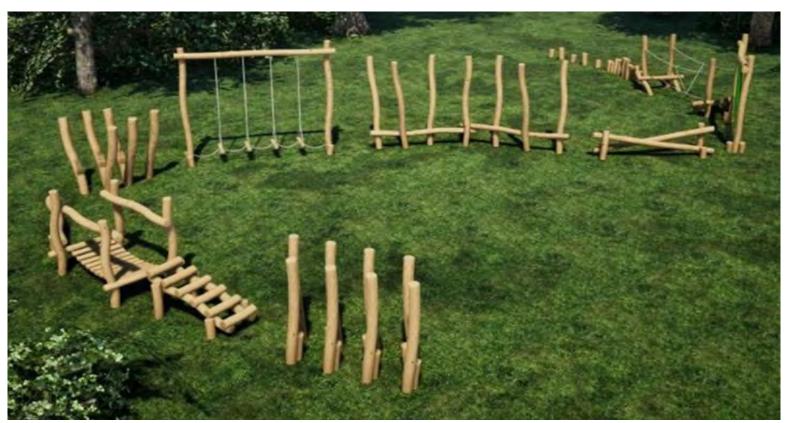

| +++   |
| Water Features (Lake)              | ++                                    | ++                              | ++                     | ++                     | +                    | +                  | ++    |





### **PARK GOALS**











# **DESIGN ALTERNATIVES**





#### CONCEPTUAL DESIGN FOR NEW PASSIVE PARK AT 477 N ELMWOOD RD



# **CONCEPTUAL DESIGN - ENTRANCE MEADOW**













# **CONCEPTUAL DESIGN - HISTORY AND EDUCATION**













# **CONCEPTUAL DESIGN - CENTRAL LAWN**











LAKE REPLACED BY SMALLER WATER FEATURE
 LAWN CONDENSED TO ONE CENTRAL AREA





# **CONCEPTUAL DESIGN - MEADOW SCULPTURE WALK**









FEEDBACK INCORPORATED:

1. SCULPTURE WALK IN MEADOW



# **CONCEPTUAL DESIGN - FOREST PLAY**







# **CONCEPTUAL DESIGN - FITNESS**









FEEDBACK INCORPORATED:

1. FITNESS LOOP

2. TRAIL LENGTHS SHOWN



# CONCEPTUAL DESIGN - WOODLAND TRAILS











# **CONCEPTUAL DESIGN - STEWARDSHIP**













## **STORMWATER MANAGEMENT**



# **ADDRESSING CONCERNS: MAINTAINING ECOSYSTEMS**







# ADDRESSING CONCERNS: PARK SCALE



# ADDRESSING CONCERNS: MAINTENANCE









## **ADDRESSING CONCERNS: SECURITY**













# **ADDRESSING CONCERNS: TRAFFIC**











### **ADDRESSING CONCERNS: NEIGHBORHOOD ACCESS & BUFFERS**



## **ADDRESSING CONCERNS: TUXEDO COURT BUFFER**





# **ADDRESSING CONCERNS: COUNTRY FARMS BUFFER**





## **ADDRESSING CONCERNS: COUNTRY FARMS BUFFER**





## **ADDRESSING CONCERNS: WOODLANDS BUFFER**





#### CONCEPTUAL DESIGN FOR NEW PASSIVE PARK AT 477 N ELMWOOD RD





# **EXISTING CONDITI