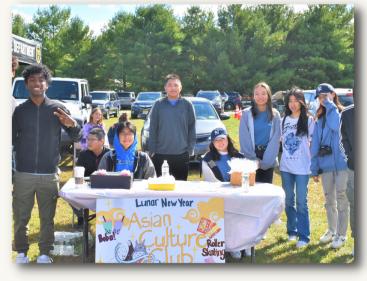

World Cultural Day - World Cultural Day is a community event that celebrates the richness of the world's cultures through food, entertainment and education. We invite you to join Evesham Township in a day of appreciation and unity.