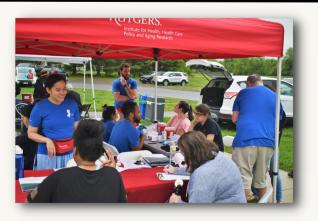

Wellness Expo - The Health & Wellness Expo is held in May for residents to meet medical professionals, gyms /fitness centers, martial arts studios, counselors, senior care facilities, nutritionists and more. Live stage demonstrations are also held.