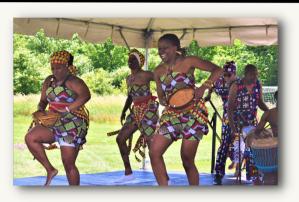

World Cultural Day - World Cultural Day is a community event that celebrates the richness of the world's cultures through food, entertainment and education. We invite you to join Evesham Township in a day of appreciation and unity.