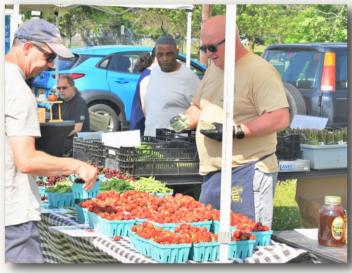

Farmers Market - The 2023 season of the Marlton Farmers Market will run every Wednesday from May 24 through Sept. 13 from 4 to 7 p.m. Shoppers enjoy produce, crafts and more. Events also feature live music and other entertainment.