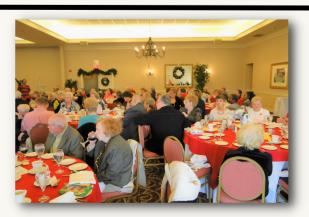

Senior Holiday Luncheon - This is the township's special Holiday Luncheon for seniors. The event is held every December with a special lunch, music for dancing, gift exchange and the holiday spirit.

Senior Outings - These include Casino bus trips throughout the year, Holiday bus trips to see special shows and other events focused on providing entertainment to our senior citizens all year long.