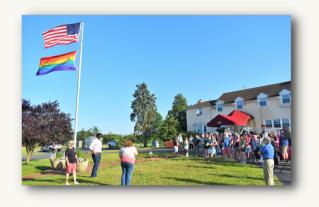

LGBTQ+ Pride Flag Raising - This event marks Evesham commitment to ensuring equality, safety and respect for our LGBTQ+ community. The ceremony is held each year on June 28 to coincide for the anniversary of Stonewall.