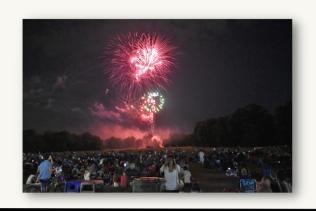

Fourth of July Fireworks - Evesham hosts a Fourth of July Fireworks presentation every year on July 4. Gates typically open around 6 p.m., with a 9 p.m. start time for the presentation. Attendees enjoy DJ music and food trucks while they wait for the show.