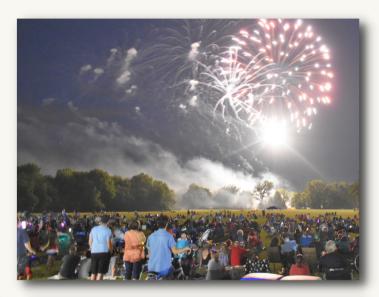

Fourth of July Fireworks - Evesham hosts a Fourth of July Fireworks presentation every year on July 4. Gates typically open around 6 p.m., with a 9 p.m. start time for the presentation. Attendees enjoy DJ music and food trucks while they wait for the show.