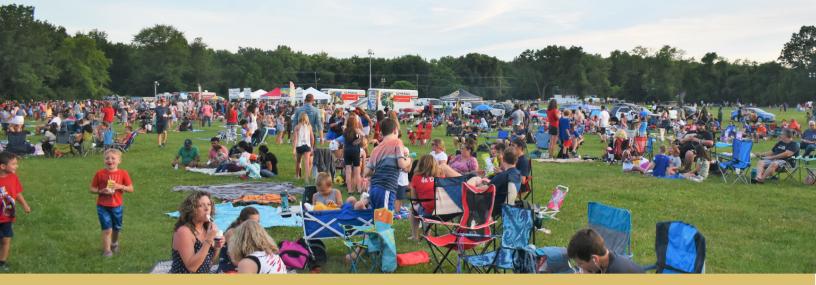

Fourth of July Fireworks - Evesham hosts a Fourth of July Fireworks presentation every year on July 4. Gates typically open around 6 p.m., with a 9 p.m. start time for the presentation. Attendees enjoy DJ music and food trucks while they wait for the show.

Summer Concerts - Evesham holds indoor summer concerts every Monday night starting the first Monday after the Forth of July until the last Monday before Labor Day. Each week residents are treated to a variety of musical entertainment.